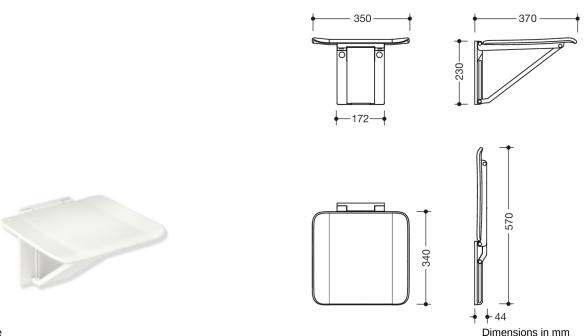

## **Properties**

Fold-away seat with wall bracket, System 900

- · construction consisting of wall bracket, bar, seat bracket and seat surface
- anti-slip, textured synthetic seat surface in HEWI colours 98 (signal white), 92 (anthracite grey) and 90 (jet black)
- wall bracket and bracket made of high-quality plastic in HEWI colours 98 (signal white), 92 (anthracite grey) and 90 (jet black), matching the seat surface
- · additional wall support allows increased legroom as no floor support is necessary
- the slightly curved shape of the seat defines the sitting position and provides comfortable support
- seat can be folded up to save space
- seat depth when folded up 44 mm
- · maintenance-free, permanently smooth-running joint
- · load capacity up to 150 kg
- 350 mm wide, 370 mm deep and 230 mm high
- seat 350 mm wide and 340 mm deep
- for installation with corrosion-free and tested HEWI fixing material for different wall constructions (to be ordered separately)