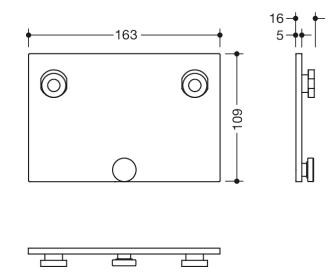

Dimensions in mm

## **Properties**

Mounting plate for mobile seats, System 900

- · rectangular mounting plate with knurled screw
- used to hold and fixing the mobile seats 900.51.4...
- 163 mm wide, 109 mm high, 15.6 mm deep
- made of high-quality stainless steel, powder-coated in HEWI colours DX (matt white), DC (matt black) and SC (matt dark grey pearl mica)
- for mounting with non-corrosive and tested HEWI fixing materials for different wall systems (to be ordered separately)
- sealing tape and sealing discs for sealing the fixing points according to DIN 18534 are included in the scope of delivery