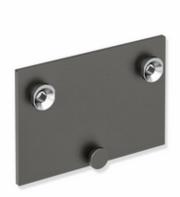

## **Properties**

Mounting plate for mobile seats, System 900

- · rectangular mounting plate with knurled screw
- used to hold and fixing the mobile seats 900.51.4...
- 163 mm wide, 109 mm high, 15.6 mm deep
- made of high-quality stainless steel, powder-coated in HEWI colours DX (matt white), DC (matt black) and SC (matt dark grey pearl mica)
- for mounting with non-corrosive and tested HEWI fixing materials for different wall systems (to be ordered separately)
- sealing tape and sealing discs for sealing the fixing points according to DIN 18534 are included in the scope of delivery