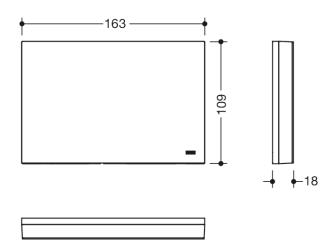

Similar picture Dimensions in mm

## **Properties**

Mounting plate with cover for the mobile seats, System 900

- · rectangular mounting plate with matching, rectangular cover
- used to hold the mobile seats 900.51.4...
- 163 mm wide, 109 mm high, 18 mm deep
- · mounting plate made of stainless steel
- for mounting with non-corrosive and tested HEWI fixing materials for different wall systems (to be ordered separately)
- sealing tape and sealing discs for sealing the fixing points according to DIN 18534 are included in the scope of delivery
- cover frame made of high-quality polyamide in HEWI colours 98 (signal white) and 92 (anthracite grey)
- cover face plate made of high-quality stainless steel, mirror polished