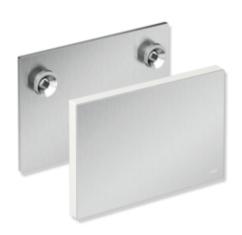

## **Properties**

Mounting plate with cover for the mobile seats, System 900

- · rectangular mounting plate with matching, rectangular cover
- used to hold the mobile seats 900.51.4...
- 163 mm wide, 109 mm high, 18 mm deep
- · mounting plate made of stainless steel
- for mounting with non-corrosive and tested HEWI fixing materials for different wall systems (to be ordered separately)
- sealing tape and sealing discs for sealing the fixing points according to DIN 18534 are included in the scope of delivery
- cover frame made of high-quality polyamide in HEWI colours 98 (signal white) and 92 (anthracite grey)
- face plate of the cover made of stainless steel, satin