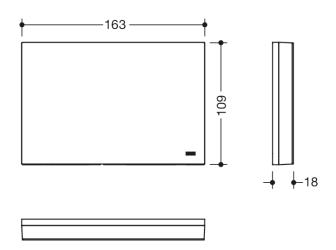

Similar picture Dimensions in mm

## **Properties**

Mounting plate with cover for the mobile seats, System 900

- · rectangular mounting plate with matching, rectangular cover
- used to hold the mobile seats 900.51.4...
- 163 mm wide, 109 mm high, 18 mm deep
- · mounting plate made of stainless steel
- for mounting with non-corrosive and tested HEWI fixing materials for different wall systems (to be ordered separately)
- sealing tape and sealing discs for sealing the fixing points according to DIN 18534 are included in the scope of delivery
- cover frame made of high-quality polyamide in HEWI colours 98 (signal white) and 92 (anthracite grey)
- face plate of the cover made of stainless steel, satin