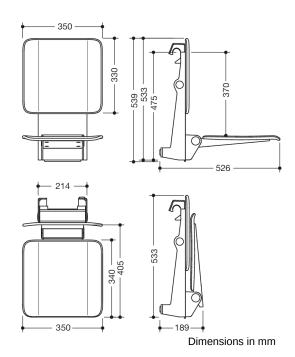

Telephon: +49 5691 82-0

Fax: +49 5691 82-319

- · weight capacity up to 150 kg
- 350 mm wide, 526 mm deep and 533 mm high
- seat 350 mm wide and 340 mm deep
- product weight: 8.0 kg
- A detailed list of possible combinations of hand rails, L-shaped rails and shower handrails with matching hanging seats can be found in our online catalogue in the download area of the respective product.