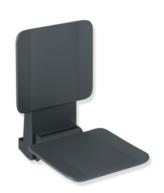

## **Properties**

Hook-on seat, System 900

- · construction consisting of seat, backrest and hook-on device
- reinforcement of the seat and hook-on device made of aluminium, powder coated in HEWI colours AS (matt white), CV (matt black) and AF (anthracite grey matt)
- slip-resistant, textured seat and backrest made of matt synthetic material in colour of the hook-on device
- seat can be folded up to save space
- for hooking onto HEWI shower grab rails and support rails with diameter 30, 32 and 33 mm

Telephon: +49 5691 82-0

Fax: +49 5691 82-319

- · weight capacity up to 150 kg
- 350 mm wide, 526 mm deep and 533 mm high
- seat 350 mm wide and 340 mm deep
- product weight: 8.0 kg
- A detailed list of possible combinations of hand rails, L-shaped rails and shower handrails with matching hanging seats can be found in our online catalogue in the download area of the respective product.