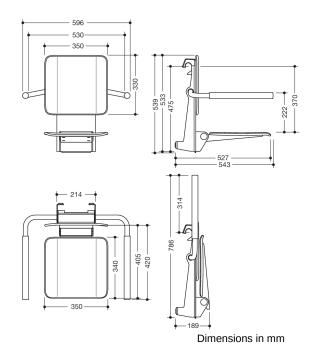

## **Properties**

Suspended seat, System 900

- Construction consisting of seat, backrest, armrests and suspension device
- Reinforcement of the seat and suspension device made of aluminium, powder-coated in the HEWI colours AS (white matt), CV (black matt) and AF (anthracite grey matt)
- · Anti-slip, structured seat and backrest made of matt plastic in the colour of the suspension device
- Armrests made of matt plastic in the colour of the suspension device
- Seat can be folded up to save space
- Armrests can be folded up and down separately
- For suspension in HEWI shower handrails and grab handles with diameters 30, 32 and 33 mm
- Seat can be loaded up to 150 kg
- 596 mm wide, 543 mm deep and 533 mm high
- Seat 350 mm wide and 340 mm deep
- Product weight: 11.9 kg
- A detailed list of possible combinations of hand rails, L-shaped rails and shower handrails with matching hanging seats can be found in our online catalogue in the download area of the respective product.