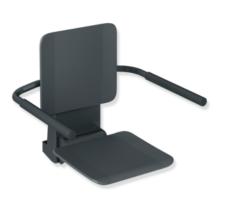

## **Properties**

Suspended seat, System 900

- Construction consisting of seat, backrest, armrests and suspension device
- Reinforcement of the seat and suspension device made of aluminium, powder-coated in the HEWI colours AS (white matt), CV (black matt) and AF (anthracite grey matt)
- · Anti-slip, structured seat and backrest made of matt plastic in the colour of the suspension device
- Armrests made of matt plastic in the colour of the suspension device
- Seat can be folded up to save space
- Armrests can be folded up and down separately
- For suspension in HEWI shower handrails and grab handles with diameters 30, 32 and 33 mm
- Seat can be loaded up to 150 kg
- 596 mm wide, 543 mm deep and 533 mm high
- Seat 350 mm wide and 340 mm deep
- Product weight: 11.9 kg
- A detailed list of possible combinations of hand rails, L-shaped rails and shower handrails with matching hanging seats can be found in our online catalogue in the download area of the respective product.