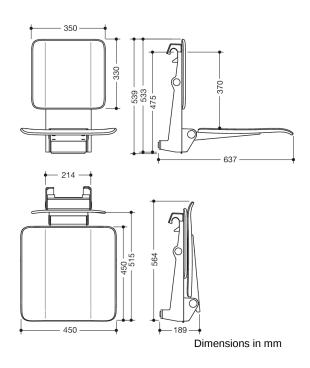

## Properties

Hook-on seat, System 900

- construction consisting of seat, backrest and hook-on device
- reinforcement of the seat and hook-on device made of aluminium, powder coated in HEWI colours AS (matt white), CV (matt black) and AF (anthracite grey matt)
- slip-resistant, textured seat and backrest made of matt synthetic material in colour of the hook-on device
- seat can be folded up to save space
- for hooking onto HEWI shower grab rails and support rails with diameter 30, 32 and 33 mm
- weight capacity up to 150 kg
- 450 mm wide, 637 mm deep and 533 mm high
- seat 450 mm wide and 450 mm deep
- product weight: 8.8 kg
- fulfils the DIN 18040 and ÖNORM B1600/1601 requirements
- A detailed list of possible combinations of hand rails, L-shaped rails and shower handrails with matching hanging seats can be found in our online catalogue in the download area of the respective product.