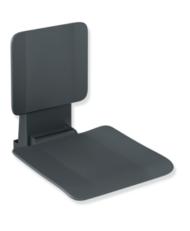

## Properties

Hook-on seat, System 900

- construction consisting of seat, backrest and hook-on device
- reinforcement of the seat and hook-on device made of aluminium, powder coated in HEWI colours AS (matt white), CV (matt black) and AF (anthracite grey matt)
- slip-resistant, textured seat and backrest made of matt synthetic material in colour of the hook-on device
- seat can be folded up to save space
- for hooking onto HEWI shower grab rails and support rails with diameter 30, 32 and 33 mm
- weight capacity up to 150 kg
- 450 mm wide, 637 mm deep and 533 mm high
- seat 450 mm wide and 450 mm deep
- product weight: 8.8 kg
- fulfils the DIN 18040 and ÖNORM B1600/1601 requirements
- A detailed list of possible combinations of hand rails, L-shaped rails and shower handrails with matching hanging seats can be found in our online catalogue in the download area of the respective product.