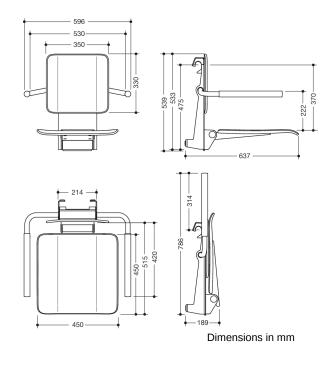

## Properties

Suspended seat, System 900

- Construction comprising seat, backrest, armrests and suspension device
- Reinforced seat and suspension device made of aluminium, powder-coated in HEWI colours AS (white matt), CV (black matt) and AF (anthracite grey matt)
- Anti-slip, structured seat and backrest made of matt plastic in the colour of the suspension device
- · Armrests made of matt plastic in the colour of the suspension device
- Seat can be folded up to save space
- Armrests can be folded up and down separately
- · For suspension in HEWI shower handrails and grab handles with diameters 30, 32 and 33 mm
- Seat surface can be loaded up to 150 kg
- 596 mm wide, 637 mm deep and 533 mm high
- Seat surface 450 mm wide and 450 mm deep
- Product weight: 12.7 kg
- Meets the requirements according to DIN 18040 and ÖNORM B1600/1601
- A detailed list of possible combinations of hand rails, L-shaped rails and shower handrails with matching
  hanging seats can be found in our online catalogue in the download area of the respective product.