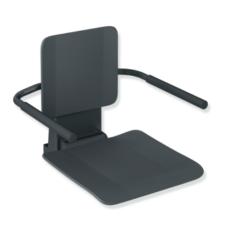

## Properties

Suspended seat, System 900

- Construction comprising seat, backrest, armrests and suspension device
- Reinforced seat and suspension device made of aluminium, powder-coated in HEWI colours AS (white matt), CV (black matt) and AF (anthracite grey matt)
- Anti-slip, structured seat and backrest made of matt plastic in the colour of the suspension device
- · Armrests made of matt plastic in the colour of the suspension device
- Seat can be folded up to save space
- Armrests can be folded up and down separately
- · For suspension in HEWI shower handrails and grab handles with diameters 30, 32 and 33 mm
- Seat surface can be loaded up to 150 kg
- 596 mm wide, 637 mm deep and 533 mm high
- Seat surface 450 mm wide and 450 mm deep
- Product weight: 12.7 kg
- Meets the requirements according to DIN 18040 and ÖNORM B1600/1601
- A detailed list of possible combinations of hand rails, L-shaped rails and shower handrails with matching
  hanging seats can be found in our online catalogue in the download area of the respective product.