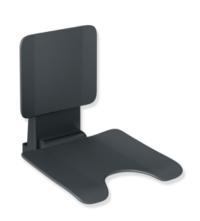

## **Properties**

Hook-on seat, System 900

- · construction consisting of seat, backrest and hook-on device
- reinforcement of the seat and hook-on device made of aluminium, powder coated in HEWI colours AS (matt white), CV (matt black) and AF (anthracite grey matt)
- · slip-resistant, textured seat and backrest made of matt synthetic material in colour of the hook-on device
- · seat with hygiene cutout can be folded up to save space
- for hooking onto HEWI shower grab rails and support rails with diameter 30, 32 and 33 mm
- · weight capacity up to 150 kg
- 450 mm wide, 637 mm deep and 533 mm high
- seat 450 mm wide and 450 mm deep
- product weight: 8.8 kg
- fulfils the DIN 18040 and ÖNORM B1600/1601 requirements
- A detailed list of possible combinations of hand rails, L-shaped rails and shower handrails with matching hanging seats can be found in our online catalogue in the download area of the respective product.