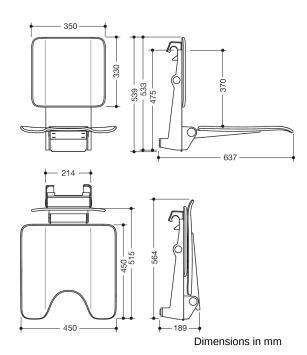

## **Properties**

Hook-on seat, System 900

- · construction consisting of seat, backrest and hook-on device
- reinforcement of the seat and hook-on device made of aluminium, powder coated in HEWI colours AS (matt white), CV (matt black) and AF (anthracite grey matt)
- · slip-resistant, textured seat and backrest made of matt synthetic material in colour of the hook-on device
- · seat with hygiene cutout can be folded up to save space
- for hooking onto HEWI shower grab rails and support rails with diameter 30, 32 and 33 mm
- · weight capacity up to 150 kg
- 450 mm wide, 637 mm deep and 533 mm high
- seat 450 mm wide and 450 mm deep
- product weight: 8.8 kg
- fulfils the DIN 18040 and ÖNORM B1600/1601 requirements
- A detailed list of possible combinations of hand rails, L-shaped rails and shower handrails with matching hanging seats can be found in our online catalogue in the download area of the respective product.