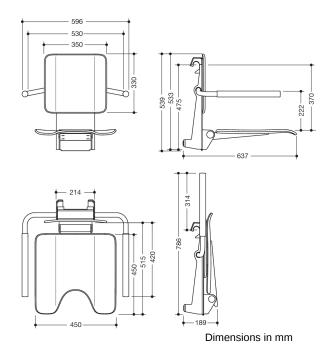

## **Properties**

Suspended seat, System 900

- · Construction comprising seat, backrest, armrests and suspension device
- Reinforced seat and suspension device made of aluminium, powder-coated in HEWI colours AS (white matt),
   CV (black matt) and AF (anthracite grey matt)
- Anti-slip, structured seat and backrest made of matt plastic in the colour of the suspension device
- Armrests made of matt plastic in the colour of the suspension device
- Seat with hygiene cut-out can be folded up to save space
- Armrests can be folded up and down separately
- For suspension in HEWI shower handrails and handles with diameters 30, 32 and 33 mm
- Seat surface can be loaded up to 150 kg
- 596 mm wide, 637 mm deep and 533 mm high
- Seat surface 450 mm wide and 450 mm deep
- Product weight: 12.7 kg
- Meets the requirements according to DIN 18040 and ÖNORM B1600/1601
- A detailed list of possible combinations of hand rails, L-shaped rails and shower handrails with matching hanging seats can be found in our online catalogue in the download area of the respective product.