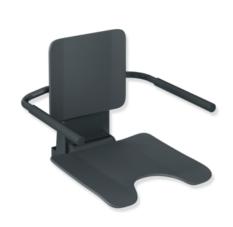

## **Properties**

Suspended seat, System 900

- · Construction comprising seat, backrest, armrests and suspension device
- Reinforced seat and suspension device made of aluminium, powder-coated in HEWI colours AS (white matt),
   CV (black matt) and AF (anthracite grey matt)
- Anti-slip, structured seat and backrest made of matt plastic in the colour of the suspension device
- Armrests made of matt plastic in the colour of the suspension device
- Seat with hygiene cut-out can be folded up to save space
- Armrests can be folded up and down separately
- For suspension in HEWI shower handrails and handles with diameters 30, 32 and 33 mm
- Seat surface can be loaded up to 150 kg
- 596 mm wide, 637 mm deep and 533 mm high
- Seat surface 450 mm wide and 450 mm deep
- Product weight: 12.7 kg
- Meets the requirements according to DIN 18040 and ÖNORM B1600/1601
- A detailed list of possible combinations of hand rails, L-shaped rails and shower handrails with matching hanging seats can be found in our online catalogue in the download area of the respective product.