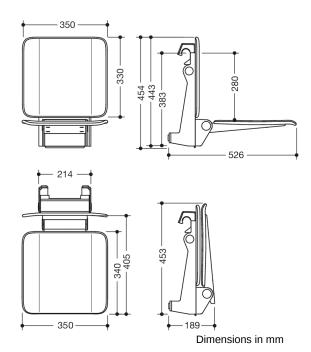

Telephon: +49 5691 82-0

Fax: +49 5691 82-319

- weight capacity up to 150 kg
- 350 mm wide, 526 mm deep and 443 mm high
- seat 350 mm wide and 340 mm deep
- product weight: 7.7 kg
- A detailed list of possible combinations of hand rails, L-shaped rails and shower handrails with matching hanging seats can be found in our online catalogue in the download area of the respective product.