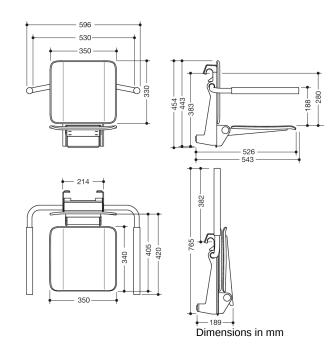

## **Properties**

Suspended seat, System 900

- Construction consisting of seat, backrest, armrests and suspension device
- Reinforcement of the seat and suspension device made of aluminium, powder-coated in HEWI colours AS (white matt), CV (black matt) and AF (anthracite grey matt)
- Anti-slip, structured seat and backrest made of matt plastic in the colour of the suspension device
- Armrests made of matt plastic in the colour of the suspension device
- Seat can be folded up to save space
- Armrests can be folded up and down separately
- For suspension in HEWI shower handrails and grab rails with diameters 30, 32 and 33 mm
- Seat can be loaded up to 150 kg
- 596 mm wide, 543 mm deep and 443 mm high
- Seat 350 mm wide and 340 mm deep
- Product weight: 11.6 kg
- A detailed list of possible combinations of hand rails, L-shaped rails and shower handrails with matching hanging seats can be found in our online catalogue in the download area of the respective product.