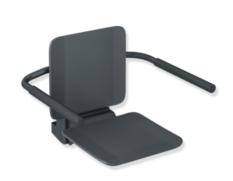

## **Properties**

Suspended seat, System 900

- Construction consisting of seat, backrest, armrests and suspension device
- Reinforcement of the seat and suspension device made of aluminium, powder-coated in HEWI colours AS (white matt), CV (black matt) and AF (anthracite grey matt)
- Anti-slip, structured seat and backrest made of matt plastic in the colour of the suspension device
- Armrests made of matt plastic in the colour of the suspension device
- Seat can be folded up to save space
- Armrests can be folded up and down separately
- For suspension in HEWI shower handrails and grab rails with diameters 30, 32 and 33 mm
- Seat can be loaded up to 150 kg
- 596 mm wide, 543 mm deep and 443 mm high
- Seat 350 mm wide and 340 mm deep
- Product weight: 11.6 kg
- A detailed list of possible combinations of hand rails, L-shaped rails and shower handrails with matching hanging seats can be found in our online catalogue in the download area of the respective product.