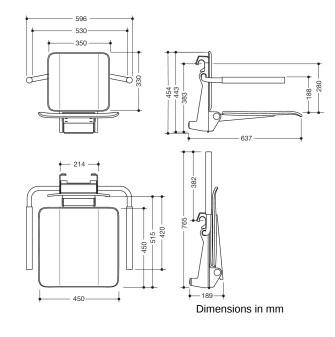

## Properties

Suspended seat, System 900

- · Construction consisting of seat, backrest, armrests and suspension device
- Reinforced seat surface and suspension device made of aluminium, powder-coated in HEWI colours AS (white matt), CV (black matt) and AF (anthracite grey matt)
- Anti-slip, structured seat surface and backrest made of matt plastic in the colour of the suspension device
- · Armrests made of matt plastic in the colour of the suspension device
- Seat surface can be folded up to save space
- · Armrests can be folded up and down separately
- · For suspension in HEWI shower handrails and grab handles with diameters 30, 32 and 33 mm
- Seat surface can be loaded up to 150 kg
- 596 mm wide, 637 mm deep and 443 mm high
- Seat surface 450 mm wide and 450 mm deep
- Product weight: 12.4 kg
- Meets the requirements according to SIA 500
- A detailed list of possible combinations of hand rails, L-shaped rails and shower handrails with matching hanging seats can be found in our online catalogue in the download area of the respective product.