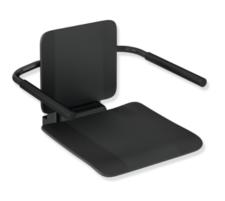

## Properties

Suspended seat, System 900

- · Construction consisting of seat, backrest, armrests and suspension device
- Reinforced seat surface and suspension device made of aluminium, powder-coated in HEWI colours AS (white matt), CV (black matt) and AF (anthracite grey matt)
- Anti-slip, structured seat surface and backrest made of matt plastic in the colour of the suspension device
- · Armrests made of matt plastic in the colour of the suspension device
- Seat surface can be folded up to save space
- · Armrests can be folded up and down separately
- · For suspension in HEWI shower handrails and grab handles with diameters 30, 32 and 33 mm
- Seat surface can be loaded up to 150 kg
- 596 mm wide, 637 mm deep and 443 mm high
- Seat surface 450 mm wide and 450 mm deep
- Product weight: 12.4 kg
- Meets the requirements according to SIA 500
- A detailed list of possible combinations of hand rails, L-shaped rails and shower handrails with matching hanging seats can be found in our online catalogue in the download area of the respective product.