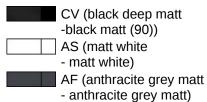

## Properties

Suspended seat, System 900

- · Construction consisting of seat, backrest, armrests and suspension device
- Reinforced seat surface and suspension device made of aluminium, powder-coated in HEWI colours AS (white matt), CV (black matt) and AF (anthracite grey matt)
- Anti-slip, structured seat surface and backrest made of matt plastic in the colour of the suspension device
- · Armrests made of matt plastic in the colour of the suspension device
- Seat surface can be folded up to save space
- · Armrests can be folded up and down separately
- · For suspension in HEWI shower handrails and grab handles with diameters 30, 32 and 33 mm
- Seat surface can be loaded up to 150 kg
- 596 mm wide, 637 mm deep and 443 mm high
- Seat surface 450 mm wide and 450 mm deep
- Product weight: 12.4 kg
- Meets the requirements according to SIA 500
- A detailed list of possible combinations of hand rails, L-shaped rails and shower handrails with matching hanging seats can be found in our online catalogue in the download area of the respective product.

## **Colours / Surfaces**

Technical information subject to alteration, 25.04.2024