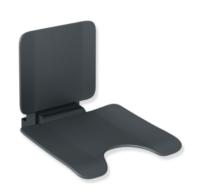

## **Properties**

Hook-on seat, System 900

- · construction consisting of seat, backrest and hook-on device
- reinforcement of the seat and hook-on device made of aluminium, powder coated in HEWI colours AS (matt white), CV (matt black) and AF (anthracite grey matt)
- slip-resistant, textured seat and backrest made of matt synthetic material in colour of the hook-on device
- seat with hygiene cutout can be folded up to save space
- for hooking onto HEWI shower grab rails and support rails with diameter 30, 32 and 33 mm
- weight capacity up to 150 kg
- 450 mm wide, 637 mm deep and 443 mm high
- seat 450 mm wide and 450 mm deep
- product weight: 8.5 kg
- fulfils the SIA 500 requirements
- A detailed list of possible combinations of hand rails, L-shaped rails and shower handrails with matching hanging seats can be found in our online catalogue in the download area of the respective product.