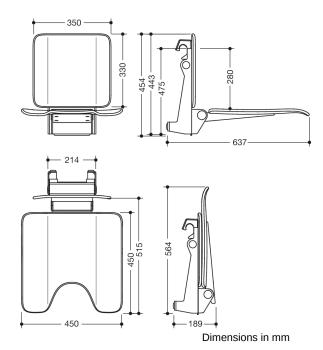

## **Properties**

Hook-on seat, System 900

- · construction consisting of seat, backrest and hook-on device
- reinforcement of the seat and hook-on device made of aluminium, powder coated in HEWI colours AS (matt white), CV (matt black) and AF (anthracite grey matt)
- slip-resistant, textured seat and backrest made of matt synthetic material in colour of the hook-on device
- seat with hygiene cutout can be folded up to save space
- for hooking onto HEWI shower grab rails and support rails with diameter 30, 32 and 33 mm
- weight capacity up to 150 kg
- 450 mm wide, 637 mm deep and 443 mm high
- seat 450 mm wide and 450 mm deep
- product weight: 8.5 kg
- fulfils the SIA 500 requirements
- A detailed list of possible combinations of hand rails, L-shaped rails and shower handrails with matching hanging seats can be found in our online catalogue in the download area of the respective product.