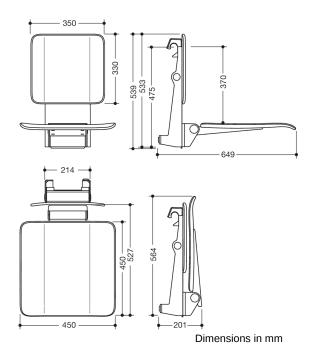

## **Properties**

Hook-on seat, System 900

- · construction consisting of seat, backrest and hook-on device
- reinforcement of the seat and hook-on device made of aluminium, powder coated in HEWI colours AS (matt white), CV (matt black) and AF (anthracite grey matt)
- · slip-resistant, textured seat and backrest made of matt synthetic material in colour of the hook-on device
- seat can be folded up to save space
- for hooking onto HEWI shower grab rails and support rails with diameter 30, 32 and 33 mm
- · weight capacity up to 150 kg
- 450 mm wide, 649 mm deep and 533 mm high
- seat 450 mm wide and 450 mm deep
- product weight: 9.7 kg
- fulfils the requirements to Britsh-Standard BS 8300:2009+A1:2010/Dok M.
- A detailed list of possible combinations of hand rails, L-shaped rails and shower handrails with matching hanging seats can be found in our online catalogue in the download area of the respective product.