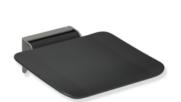

## **Properties**

Hinged seat, System 900

- · construction consisting of wall bracket and continuous seat
- slip-resistant, textured seat made of synthetic material in HEWI colours 98 (signal white) and 90 (jet black)
- reinforcement of the seat made of aluminium, powder coated in the colour of the seat
- wall bracket made of high-quality stainless steel, powder-coated in the HEWI colour CV (matt black) and ER (matt dark grey pearl mica) with a black seat or powder-coated in the HEWI colour AS (matt white) with a white seat
- seat can be folded up to save space
- seat depth when folded up 77 mm
- · weight capacity up to 150 kg
- 350 mm wide, 415 mm deep and 110 mm high
- seat 350 mm wide and 340 mm deep
- for mounting with non-corrosive and tested HEWI fixing materials for different wall systems (to be ordered separately)
- sealing tape and sealing discs for sealing the fixing points according to DIN 18534 are included in the scope of delivery