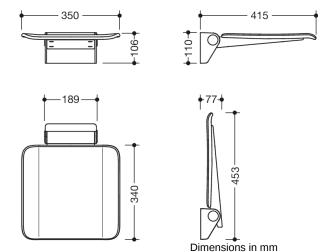

## **Properties**

Hinged seat, System 900

- · construction consisting of wall bracket and continuous seat
- slip-resistant, textured seat made of synthetic material in HEWI colours 98 (signal white) and 90 (jet black)
- reinforcement of the seat made of aluminium, powder coated in the colour of the seat
- wall bracket made of high-quality stainless steel, powder-coated in the HEWI colour CV (matt black) and ER (matt dark grey pearl mica) with a black seat or powder-coated in the HEWI colour AS (matt white) with a white seat
- seat can be folded up to save space
- seat depth when folded up 77 mm
- · weight capacity up to 150 kg
- 350 mm wide, 415 mm deep and 110 mm high
- seat 350 mm wide and 340 mm deep
- for mounting with non-corrosive and tested HEWI fixing materials for different wall systems (to be ordered separately)
- sealing tape and sealing discs for sealing the fixing points according to DIN 18534 are included in the scope of delivery