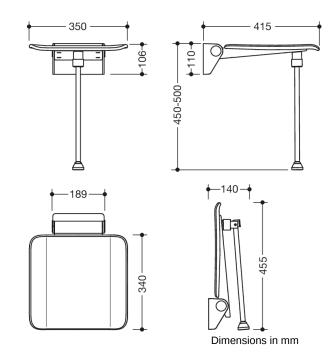

## **Properties**

Hinged seat, System 900

- · construction consisting of wall bracket and continuous seat
- slip-resistant, textured seat made of synthetic material in HEWI colours 98 (signal white) and 90 (jet black)
- · reinforcement of the seat made of aluminium, powder coated in the colour of the seat
- wall bracket made of high-quality stainless steel, powder-coated in the HEWI colour CV (matt black) and ER (matt dark grey pearl mica) with a black seat or powder-coated in the HEWI colour AS (matt white) with a white seat
- · seat can be folded up to save space
- seat depth when folded up 77 mm
- weight capacity up to 150 kg
- with floor support for seat height 450-500 mm, powder coated in the colour of the seat
- 350 mm wide, 415 mm deep and 110 mm high
- seat 350 mm wide and 340 mm deep
- for mounting with non-corrosive and tested HEWI fixing materials for different wall systems (to be ordered separately)
- sealing tape and sealing discs for sealing the fixing points according to DIN 18534 are included in the scope of delivery