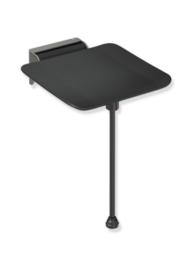

## **Properties**

Hinged seat, System 900

- · construction consisting of wall bracket and continuous seat
- slip-resistant, textured seat made of synthetic material in HEWI colours 98 (signal white) and 90 (jet black)
- · reinforcement of the seat made of aluminium, powder coated in the colour of the seat
- wall bracket made of high-quality stainless steel, powder-coated in the HEWI colour CV (matt black) and ER (matt dark grey pearl mica) with a black seat or powder-coated in the HEWI colour AS (matt white) with a white seat
- · seat can be folded up to save space
- seat depth when folded up 77 mm
- weight capacity up to 150 kg
- with floor support for seat height 450-500 mm, powder coated in the colour of the seat
- 350 mm wide, 415 mm deep and 110 mm high
- seat 350 mm wide and 340 mm deep
- for mounting with non-corrosive and tested HEWI fixing materials for different wall systems (to be ordered separately)
- sealing tape and sealing discs for sealing the fixing points according to DIN 18534 are included in the scope of delivery