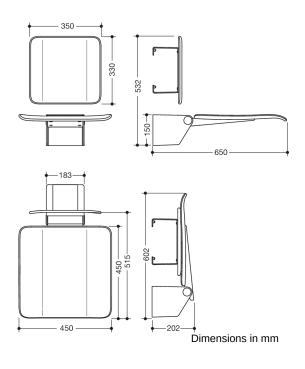

## Properties

Hinged seat with backrest, System 900

- · construction consisting of wall bracket, continuous seat and backrest to be mounted separately
- hinged seat with slip-resistant, textured seat made of synthetic material in HEWI colours 98 (signal white) and 90 (jet black)
- reinforcement of the seat made of aluminium, powder coated in the colour of the seat
- wall bracket made of high-quality stainless steel, powder-coated in the HEWI colour CV (matt black) and ER (matt dark grey pearl mica) with a black seat or powder-coated in the HEWI colour AS (matt white) with a white seat
- seat can be folded up to save space
- backrest with structured backrest made of synthetic material in HEWI colours 98 (signal white) and 90 (jet black)
- wall connection made of aluminium, powder coated in the colour of the backrest
- weight capacity up to 150 kg
- 450 mm wide, 650 mm deep and 532 mm high
- seat 450 mm wide and 450 mm deep
- for mounting with non-corrosive and tested HEWI fixing material
- including fixing material of the backrest
- fixing material of the seat for different wall systems (to be ordered separately)
- sealing tape and sealing discs for sealing the fixing points according to DIN 18534 are included in the scope of delivery
- fulfils the requirements to Britsh-Standard BS 8300:2009 (+A1:2010)/Doc M