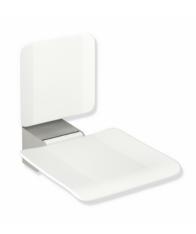

## Properties

Hinged seat with backrest, System 900

- · construction consisting of wall bracket, continuous seat and backrest to be mounted separately
- hinged seat with slip-resistant, textured seat made of synthetic material in HEWI colours 98 (signal white) and 90 (jet black)
- reinforcement of the seat made of aluminium, powder coated in the colour of the seat
- wall bracket made of high-quality stainless steel, powder-coated in the HEWI colour CV (matt black) and ER (matt dark grey pearl mica) with a black seat or powder-coated in the HEWI colour AS (matt white) with a white seat
- seat can be folded up to save space
- backrest with structured backrest made of synthetic material in HEWI colours 98 (signal white) and 90 (jet black)
- wall connection made of aluminium, powder coated in the colour of the backrest
- weight capacity up to 150 kg
- 450 mm wide, 650 mm deep and 532 mm high
- seat 450 mm wide and 450 mm deep
- for mounting with non-corrosive and tested HEWI fixing material
- including fixing material of the backrest
- fixing material of the seat for different wall systems (to be ordered separately)
- sealing tape and sealing discs for sealing the fixing points according to DIN 18534 are included in the scope of delivery
- fulfils the requirements to Britsh-Standard BS 8300:2009 (+A1:2010)/Doc M