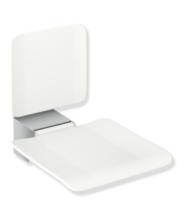

## **Properties**

Hinged seat with backrest, System 900

- · construction consisting of wall bracket, continuous seat and backrest to be mounted separately
- hinged seat with slip-resistant, textured seat made of synthetic material in HEWI colours 98 (signal white) and 92 (anthracite grey)
- · reinforcement of the seat made of aluminium, powder coated in the colour of the seat
- wall bracket made of stainless steel, satin
- seat can be folded up to save space
- backrest with structured backrest made of synthetic material in HEWI colours 98 (signal white) and 92 (anthracite grey)
- · wall connection made of aluminium, powder coated in the colour of the backrest
- weight capacity up to 150 kg
- 450 mm wide, 650 mm deep and 532 mm high
- seat 450 mm wide and 450 mm deep
- for mounting with non-corrosive and tested HEWI fixing material
- including fixing material of the backrest
- fixing material of the seat for different wall systems (to be ordered separately)
- sealing tape and sealing discs for sealing the fixing points according to DIN 18534 are included in the scope of delivery
- fulfils the requirements to Britsh-Standard BS 8300:2009+A1:2010/Doc M