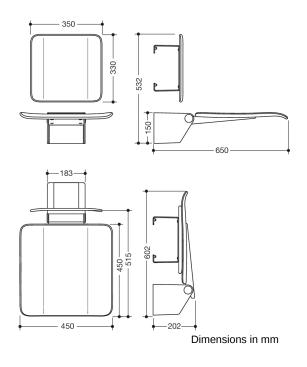

## **Properties**

Hinged seat with backrest, System 900

- · construction consisting of wall bracket, continuous seat and backrest to be mounted separately
- hinged seat with slip-resistant, textured seat made of synthetic material in HEWI colours 98 (signal white) and 92 (anthracite grey)
- · reinforcement of the seat made of aluminium, powder coated in the colour of the seat
- wall bracket made of stainless steel, satin
- seat can be folded up to save space
- backrest with structured backrest made of synthetic material in HEWI colours 98 (signal white) and 92 (anthracite grey)
- · wall connection made of aluminium, powder coated in the colour of the backrest
- weight capacity up to 150 kg
- 450 mm wide, 650 mm deep and 532 mm high
- seat 450 mm wide and 450 mm deep
- for mounting with non-corrosive and tested HEWI fixing material
- including fixing material of the backrest
- fixing material of the seat for different wall systems (to be ordered separately)
- sealing tape and sealing discs for sealing the fixing points according to DIN 18534 are included in the scope of delivery
- fulfils the requirements to Britsh-Standard BS 8300:2009+A1:2010/Doc M