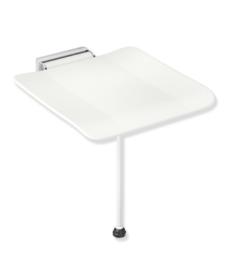

## **Properties**

Hinged seat, System 900

- · construction consisting of wall bracket and continuous seat
- slip-resistant, textured seat made of synthetic material in HEWI colours 98 (signal white) and 92 (anthracite grey)
- · reinforcement of the seat made of aluminium, powder coated in the colour of the seat
- wall bracket made of stainless steel, chrome
- seat can be folded up to save space
- seat depth when folded up 77 mm
- weight capacity up to 150 kg
- with floor support for seat height 450-500 mm, powder coated in the colour of the seat
- 450 mm wide, 525 mm deep and 112 mm high
- seat 450 mm wide and 450 mm deep
- for mounting with non-corrosive and tested HEWI fixing materials for different wall systems (to be ordered separately)
- sealing tape and sealing discs for sealing the fixing points according to DIN 18534 are included in the scope of delivery
- fulfils the DIN 18040, ÖNORM B1600/1601 and SIA 500 requirements