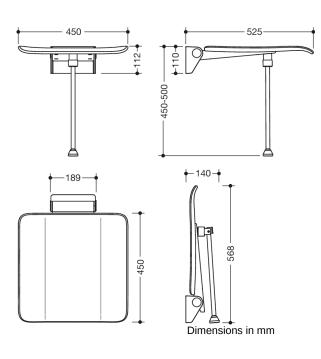

## **Properties**

Hinged seat, System 900

- · construction consisting of wall bracket and continuous seat
- slip-resistant, textured seat made of synthetic material in HEWI colours 98 (signal white) and 92 (anthracite grey)
- · reinforcement of the seat made of aluminium, powder coated in the colour of the seat
- wall bracket made of stainless steel, chrome
- seat can be folded up to save space
- seat depth when folded up 77 mm
- weight capacity up to 150 kg
- with floor support for seat height 450-500 mm, powder coated in the colour of the seat
- 450 mm wide, 525 mm deep and 112 mm high
- seat 450 mm wide and 450 mm deep
- for mounting with non-corrosive and tested HEWI fixing materials for different wall systems (to be ordered separately)
- sealing tape and sealing discs for sealing the fixing points according to DIN 18534 are included in the scope of delivery
- fulfils the DIN 18040, ÖNORM B1600/1601 and SIA 500 requirements