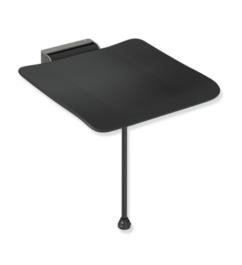

## **Properties**

Hinged seat, System 900

- · construction consisting of wall bracket and continuous seat
- slip-resistant, textured seat made of synthetic material in HEWI colours 98 (signal white) and 90 (jet black)
- reinforcement of the seat made of aluminium, powder coated in the colour of the seat
- wall bracket made of high-quality stainless steel, powder-coated in the HEWI colour CV (matt black) and ER (matt dark grey pearl mica) with a black seat or powder-coated in the HEWI colour AS (matt white) with a white seat
- seat can be folded up to save space
- seat depth when folded up 77 mm
- weight capacity up to 150 kg
- with floor support for seat height 450-500 mm, powder coated in the colour of the seat
- 450 mm wide, 525 mm deep and 112 mm high
- seat 450 mm wide and 450 mm deep
- for mounting with non-corrosive and tested HEWI fixing materials for different wall systems (to be ordered separately)
- sealing tape and sealing discs for sealing the fixing points according to DIN 18534 are included in the scope of delivery
- fulfils the DIN 18040, ÖNORM B1600/1601 and SIA 500 requirements