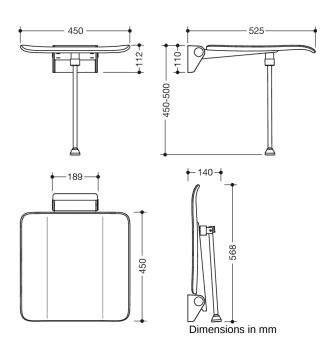

## **Properties**

Hinged seat, System 900

- · construction consisting of wall bracket and continuous seat
- slip-resistant, textured seat made of synthetic material in HEWI colours 98 (signal white) and 90 (jet black)
- reinforcement of the seat made of aluminium, powder coated in the colour of the seat
- wall bracket made of high-quality stainless steel, powder-coated in the HEWI colour CV (matt black) and ER (matt dark grey pearl mica) with a black seat or powder-coated in the HEWI colour AS (matt white) with a white seat
- seat can be folded up to save space
- seat depth when folded up 77 mm
- weight capacity up to 150 kg
- with floor support for seat height 450-500 mm, powder coated in the colour of the seat
- 450 mm wide, 525 mm deep and 112 mm high
- seat 450 mm wide and 450 mm deep
- for mounting with non-corrosive and tested HEWI fixing materials for different wall systems (to be ordered separately)
- sealing tape and sealing discs for sealing the fixing points according to DIN 18534 are included in the scope of delivery
- fulfils the DIN 18040, ÖNORM B1600/1601 and SIA 500 requirements