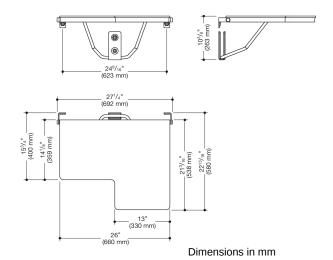

## **Properties**

Shower folding seat, L-shape (USA)

- · made of high-quality polished stainless steel with one-piece HPL seat, screwed from the underside
- functions as a secure seat in the shower area
- can be folded up
- · wall bracket made of stainless steel
- · projecting seat element left
- projecting seat element: 13 inch (330 mm) wide and 22 13/16 inch (580 mm) deep
- narrow seat element: 13 inch (330 mm) wide and 15 3/4 inch (400 mm) deep
- low-maintenance brakes on shower seat allow seat surface to remain in an upright position after folding up
- surfaces enable easy cleaning and hygiene
- additional wall support with high-quality polished stainless steel bracket with high-quality polished stainless steel wall bracket
- includes fixing material for mounting to cavity walls with wood backlining of two 2 inch x 12 inch laminate or hardwood boards connected with a 1/2 inch x 12 inch plywood board
- maximum loading capacity 450 lbs (204 kg)
- meets requirements according to 2010 ADA standards and ICC / ANSI A117.1-2017