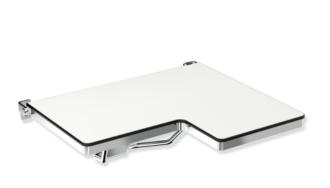

## **Properties**

Shower folding seat, L-shape (USA)

- · made of high-quality polished stainless steel with one-piece HPL seat, screwed from the underside
- functions as a secure seat in the shower area
- can be folded up
- · wall bracket made of stainless steel
- · projecting seat element left
- projecting seat element: 13 inch (330 mm) wide and 22 13/16 inch (580 mm) deep
- narrow seat element: 13 inch (330 mm) wide and 15 3/4 inch (400 mm) deep
- low-maintenance brakes on shower seat allow seat surface to remain in an upright position after folding up
- surfaces enable easy cleaning and hygiene
- additional wall support with high-quality polished stainless steel bracket with high-quality polished stainless steel wall bracket
- includes fixing material for mounting to cavity walls with wood backlining of two 2 inch x 12 inch laminate or hardwood boards connected with a 1/2 inch x 12 inch plywood board
- maximum loading capacity 450 lbs (204 kg)
- meets requirements according to 2010 ADA standards and ICC / ANSI A117.1-2017