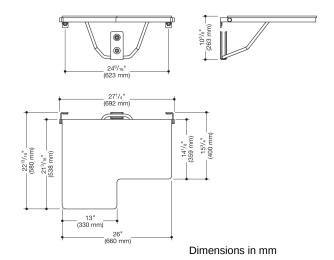

## **Properties**

Shower folding seat, L-shape (USA)

- · made of high-quality polished stainless steel with one-piece HPL seat, screwed from the underside
- · functions as a secure seat in the shower area
- · can be folded up
- · wall bracket made of stainless steel
- projecting seat element right
- projecting seat element: 13 inch (330 mm) wide and 22 13/16 inch (580 mm) deep
- narrow seat element: 13 inch (330 mm) wide and 15 3/4 inch (400 mm) deep
- · low-maintenance brakes on shower seat allow seat surface to remain in an upright position after folding up
- surfaces enable easy cleaning and hygiene
- additional wall support with high-quality polished stainless steel bracket with high-quality polished stainless steel wall bracket
- includes fixing material for mounting to cavity walls with wood backlining of two 2 inch x 12 inch laminate or hardwood boards connected with a 1/2 inch x 12 inch plywood board
- maximum loading capacity 450 lbs (204 kg)
- meets requirements according to 2010 ADA standards and ICC / ANSI A117.1-2017