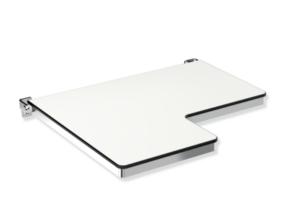

## **Properties**

Shower folding seat, L-shape (USA)

- · made of high-quality polished stainless steel with one-piece HPL seat, screwed from the underside
- · functions as a secure seat in the shower area
- · can be folded up
- · wall bracket made of stainless steel
- projecting seat element right
- projecting seat element: 13 inch (330 mm) wide and 22 13/16 inch (580 mm) deep
- narrow seat element: 13 inch (330 mm) wide and 15 3/4 inch (400 mm) deep
- · low-maintenance brakes on shower seat allow seat surface to remain in an upright position after folding up
- surfaces enable easy cleaning and hygiene
- additional wall support with high-quality polished stainless steel bracket with high-quality polished stainless steel wall bracket
- includes fixing material for mounting to cavity walls with wood backlining of two 2 inch x 12 inch laminate or hardwood boards connected with a 1/2 inch x 12 inch plywood board
- maximum loading capacity 450 lbs (204 kg)
- meets requirements according to 2010 ADA standards and ICC / ANSI A117.1-2017