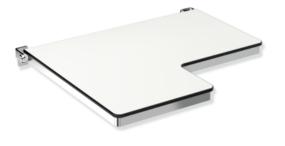

## Właściwości

Shower folding seat, L-shape (USA)

- · made of high-quality polished stainless steel with one-piece HPL seat, screwed from the underside
- functions as a secure seat in the shower area
- can be folded up
- wall bracket made of stainless steel
- projecting seat element right
- projecting seat element: 13 inch (330 mm) wide and 22 13/16 inch (580 mm) deep
- narrow seat element: 13 inch (330 mm) wide and 15 3/4 inch (400 mm) deep
- low-maintenance brakes on shower seat allow seat surface to remain in an upright position after folding up
- surfaces enable easy cleaning and hygiene
- additional wall support with high-quality polished stainless steel bracket with high-quality polished stainless steel wall bracket
- includes fixing material for mounting to cavity walls with wood backlining of two 2 inch x 12 inch laminate or hardwood boards connected with a 1/2 inch x 12 inch plywood board
- maximum loading capacity 450 lbs (204 kg)
- meets requirements according to 2010 ADA standards and ICC / ANSI A117.1-2017
- · shipping only possible on pallet