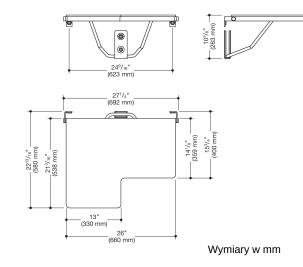

## Właściwości

Shower folding seat, L-shape (USA)

- · made of high-quality polished stainless steel with one-piece HPL seat, screwed from the underside
- functions as a secure seat in the shower area
- can be folded up
- wall bracket made of stainless steel
- projecting seat element right
- projecting seat element: 13 inch (330 mm) wide and 22 13/16 inch (580 mm) deep
- narrow seat element: 13 inch (330 mm) wide and 15 3/4 inch (400 mm) deep
- low-maintenance brakes on shower seat allow seat surface to remain in an upright position after folding up
- surfaces enable easy cleaning and hygiene
- additional wall support with high-quality polished stainless steel bracket with high-quality polished stainless steel wall bracket
- includes fixing material for mounting to cavity walls with wood backlining of two 2 inch x 12 inch laminate or hardwood boards connected with a 1/2 inch x 12 inch plywood board
- maximum loading capacity 450 lbs (204 kg)
- meets requirements according to 2010 ADA standards and ICC / ANSI A117.1-2017
- · shipping only possible on pallet