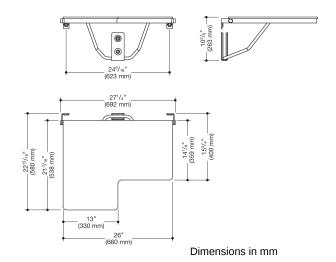

## **Properties**

Shower folding seat, L-shape (USA)

- made of high-quality stainless steel with one-piece HPL seat, screwed from the underside
- functions as a secure seat in the shower area
- can be folded up
- wall bracket made of stainless steel
- projecting seat element right
- projecting seat element: 13 inch (330 mm) wide and 22 13/16 inch (580 mm) deep
- narrow seat element: 13 inch (330 mm) wide and 15 3/4 inch (400 mm) deep
- low-maintenance brakes on shower seat allow seat surface to remain in an upright position after folding up
- surfaces enable easy cleaning and hygiene
- additional wall support with high-quality stainless steel bracket with stainless steel wall bracket
- includes fixing material for mounting to cavity walls with wood backlining of two 2 inch x 12 inch laminate or hardwood boards connected with a 1/2 inch x 12 inch plywood board
- maximum loading capacity 450 lbs (204 kg)
- meets requirements according to 2010 ADA standards and ICC / ANSI A117.1-2017