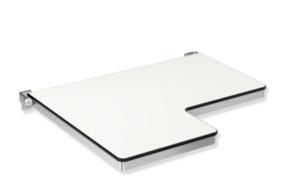

## **Properties**

Shower folding seat, L-shape (USA)

- made of high-quality stainless steel with one-piece HPL seat, screwed from the underside
- functions as a secure seat in the shower area
- can be folded up
- wall bracket made of stainless steel
- projecting seat element right
- projecting seat element: 13 inch (330 mm) wide and 22 13/16 inch (580 mm) deep
- narrow seat element: 13 inch (330 mm) wide and 15 3/4 inch (400 mm) deep
- low-maintenance brakes on shower seat allow seat surface to remain in an upright position after folding up
- surfaces enable easy cleaning and hygiene
- additional wall support with high-quality stainless steel bracket with stainless steel wall bracket
- includes fixing material for mounting to cavity walls with wood backlining of two 2 inch x 12 inch laminate or hardwood boards connected with a 1/2 inch x 12 inch plywood board
- maximum loading capacity 450 lbs (204 kg)
- meets requirements according to 2010 ADA standards and ICC / ANSI A117.1-2017