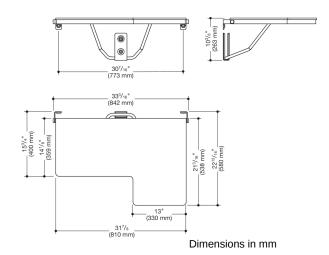

## **Properties**

Shower folding seat, L-shape (USA)

- made of high-quality stainless steel with one-piece HPL seat, screwed from the underside
- functions as a secure seat in the shower area
- can be folded up
- · wall bracket made of stainless steel
- projecting seat element left
- narrow seat element: 18 7/8 inch (480 mm) wide and 15 3/4 inch (400 mm) deep
- projecting seat element: 13 inch (330 mm) wide and 22 13/16 inch (580 mm) deep
- low-maintenance brakes on shower seat allow seat surface to remain in an upright position after folding up
- surfaces enable easy cleaning and hygiene
- additional wall support with high-quality stainless steel bracket with stainless steel wall bracket
- includes fixing material for mounting to cavity walls with wood backlining of two 2 inch x 12 inch laminate or hardwood boards connected with a 1/2 inch x 12 inch plywood board- maximum loading capacity 450 lbs (204 kg)
- meets requirements according to 2010 ADA standards and ICC / ANSI A117.1-2017
- shipping only possible on pallet