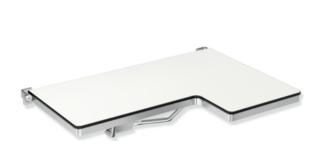

## **Properties**

Shower folding seat, L-shape (USA)

- made of high-quality stainless steel with one-piece HPL seat, screwed from the underside
- functions as a secure seat in the shower area
- can be folded up
- · wall bracket made of stainless steel
- projecting seat element left
- narrow seat element: 18 7/8 inch (480 mm) wide and 15 3/4 inch (400 mm) deep
- projecting seat element: 13 inch (330 mm) wide and 22 13/16 inch (580 mm) deep
- low-maintenance brakes on shower seat allow seat surface to remain in an upright position after folding up
- surfaces enable easy cleaning and hygiene
- additional wall support with high-quality stainless steel bracket with stainless steel wall bracket
- includes fixing material for mounting to cavity walls with wood backlining of two 2 inch x 12 inch laminate or hardwood boards connected with a 1/2 inch x 12 inch plywood board- maximum loading capacity 450 lbs (204 kg)
- meets requirements according to 2010 ADA standards and ICC / ANSI A117.1-2017
- shipping only possible on pallet