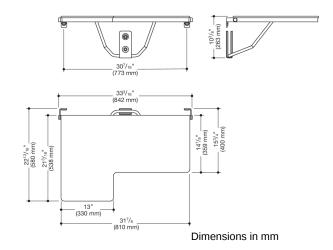

## **Properties**

Shower folding seat, L-shape (USA)

- · made of high-quality polished stainless steel with one-piece HPL seat, screwed from the underside
- · functions as a secure seat in the shower area
- can be folded up
- · wall bracket made of stainless steel
- projecting seat element right
- narrow seat element: 18 7/8 inch (480 mm) wide and 15 3/4 inch (400 mm) deep
- projecting seat element: 13 inch (330 mm) wide and 22 13/16 inch (580 mm) deep
- low-maintenance brakes on shower seat allow seat surface to remain in an upright position after folding up
- · surfaces enable easy cleaning and hygiene
- additional wall support with high-quality polished stainless steel bracket with high-quality polished stainless steel wall bracket
- includes fixing material for mounting to cavity walls with wood backlining of two 2 inch x 12 inch laminate or hardwood boards connected with a 1/2 inch x 12 inch plywood board
- maximum loading capacity 450 lbs (204 kg)
- meets requirements according to 2010 ADA standards and ICC / ANSI A117.1-2017