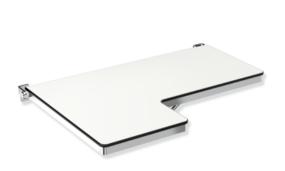

## **Properties**

Shower folding seat, L-shape (USA)

- · made of high-quality polished stainless steel with one-piece HPL seat, screwed from the underside
- · functions as a secure seat in the shower area
- can be folded up
- · wall bracket made of stainless steel
- projecting seat element right
- narrow seat element: 18 7/8 inch (480 mm) wide and 15 3/4 inch (400 mm) deep
- projecting seat element: 13 inch (330 mm) wide and 22 13/16 inch (580 mm) deep
- low-maintenance brakes on shower seat allow seat surface to remain in an upright position after folding up
- · surfaces enable easy cleaning and hygiene
- additional wall support with high-quality polished stainless steel bracket with high-quality polished stainless steel wall bracket
- includes fixing material for mounting to cavity walls with wood backlining of two 2 inch x 12 inch laminate or hardwood boards connected with a 1/2 inch x 12 inch plywood board
- maximum loading capacity 450 lbs (204 kg)
- meets requirements according to 2010 ADA standards and ICC / ANSI A117.1-2017