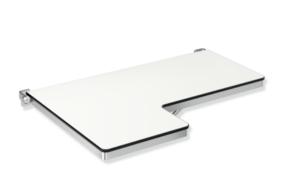

## **Properties**

Shower folding seat, L-shape (USA)

- made of high-quality stainless steel with one-piece HPL seat, screwed from the underside
- functions as a secure seat in the shower area
- can be folded up
- · wall bracket made of stainless steel
- · projecting seat element right
- narrow seat element: 18 7/8 inch (480 mm) wide and 15 3/4 inch (400 mm) deep
- projecting seat element: 13 inch (330 mm) wide and 22 13/16 inch (580 mm) deep
- low-maintenance brakes on shower seat allow seat surface to remain in an upright position after folding up
- · surfaces enable easy cleaning and hygiene
- additional wall support with high-quality stainless steel bracket with stainless steel wall bracket