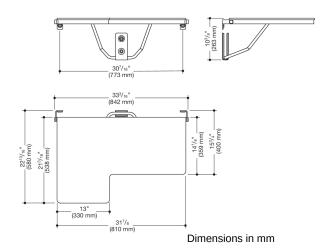

## **Properties**

Shower folding seat, L-shape (USA)

- made of high-quality stainless steel with one-piece HPL seat, screwed from the underside
- functions as a secure seat in the shower area
- can be folded up
- · wall bracket made of stainless steel
- · projecting seat element right
- narrow seat element: 18 7/8 inch (480 mm) wide and 15 3/4 inch (400 mm) deep
- projecting seat element: 13 inch (330 mm) wide and 22 13/16 inch (580 mm) deep
- low-maintenance brakes on shower seat allow seat surface to remain in an upright position after folding up
- · surfaces enable easy cleaning and hygiene
- additional wall support with high-quality stainless steel bracket with stainless steel wall bracket

Telephon: +49 5691 82-0

Fax: +49 5691 82-319

- includes fixing material for mounting to cavity walls with wood backlining of two 2 inch x 12 inch laminate or hardwood boards connected with a 1/2 inch x 12 inch plywood board- maximum loading capacity 450 lbs (204 kg)
- meets requirements according to 2010 ADA standards and ICC / ANSI A117.1-2017
- shipping only possible on pallet