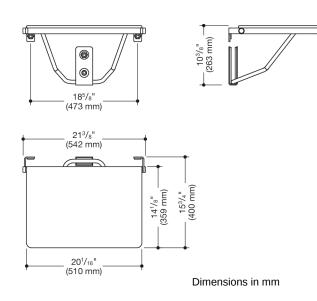

## Properties

Shower folding seat, rectangular (USA)

- · made of high-quality polished stainless steel with one-piece HPL seat, screwed from the underside
- functions as a secure seat in the shower area
- can be folded up
- wall bracket made of stainless steel
- low-maintenance brakes on shower seat allow seat surface to remain in an upright position after folding up
- surfaces enable easy cleaning and hygiene
- additional wall support with high-quality polished stainless steel bracket with high-quality polished stainless steel wall bracket
- 20 1/16 inch (510 mm) wide and 15 3/4 inch (400 mm) deep
- includes fixing material for mounting to cavity walls with wood backlining of two 2 inch x 12 inch laminate or hardwood boards connected with a 1/2 inch x 12 inch plywood board
- maximum loading capacity 450 lbs (204 kg)
- meets requirements according to 2010 ADA standards and ICC / ANSI A117.1-2017
- shipping only possible on pallet