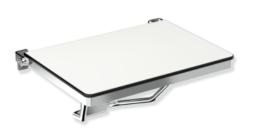

## Properties

Shower folding seat, rectangular (USA)

- · made of high-quality polished stainless steel with one-piece HPL seat, screwed from the underside
- functions as a secure seat in the shower area
- can be folded up
- wall bracket made of stainless steel
- low-maintenance brakes on shower seat allow seat surface to remain in an upright position after folding up
- surfaces enable easy cleaning and hygiene
- additional wall support with high-quality polished stainless steel bracket with high-quality polished stainless steel wall bracket
- 20 1/16 inch (510 mm) wide and 15 3/4 inch (400 mm) deep
- includes fixing material for mounting to cavity walls with wood backlining of two 2 inch x 12 inch laminate or hardwood boards connected with a 1/2 inch x 12 inch plywood board
- maximum loading capacity 450 lbs (204 kg)
- meets requirements according to 2010 ADA standards and ICC / ANSI A117.1-2017
- shipping only possible on pallet