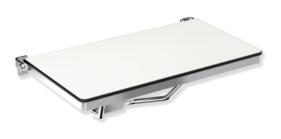

## Properties

Shower folding seat, rectangular (USA)

- made of high-quality polished stainless steel with one-piece HPL seat, screwed from the underside
- functions as a secure seat in the shower area
- can be folded up
- wall bracket made of stainless steel
- low-maintenance brakes on shower seat allow seat surface to remain in an upright position after folding up
- · surfaces enable easy cleaning and hygiene
- additional wall support with high-quality polished stainless steel bracket with high-quality polished stainless steel wall bracket
- 26 inch (660 mm) wide and 15 3/4 inch (400 mm) deep
- includes fixing material for mounting to cavity walls with wood backlining of two 2 inch x 12 inch laminate or hardwood boards connected with a 1/2 inch x 12 inch plywood board
- maximum loading capacity 450 lbs (204 kg)
- meets requirements according to 2010 ADA standards and ICC / ANSI A117.1-2017
- shipping only possible on pallet