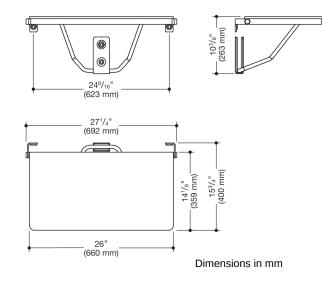

## Properties

Shower folding seat, rectangular (USA)

- made of high-quality polished stainless steel with one-piece HPL seat, screwed from the underside
- functions as a secure seat in the shower area
- can be folded up
- wall bracket made of stainless steel
- low-maintenance brakes on shower seat allow seat surface to remain in an upright position after folding up
- · surfaces enable easy cleaning and hygiene
- additional wall support with high-quality polished stainless steel bracket with high-quality polished stainless steel wall bracket
- 26 inch (660 mm) wide and 15 3/4 inch (400 mm) deep
- includes fixing material for mounting to cavity walls with wood backlining of two 2 inch x 12 inch laminate or hardwood boards connected with a 1/2 inch x 12 inch plywood board
- maximum loading capacity 450 lbs (204 kg)
- meets requirements according to 2010 ADA standards and ICC / ANSI A117.1-2017
- shipping only possible on pallet