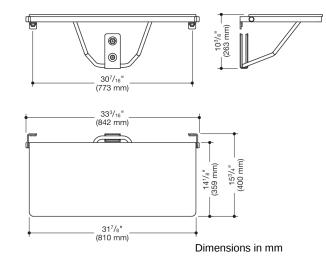

## **Properties**

Shower folding seat, rectangular (USA)

- made of high-quality stainless steel with one-piece HPL seat, screwed from the underside
- functions as a secure seat in the shower area
- can be folded up
- wall bracket made of stainless steel
- · low-maintenance brakes on shower seat allow seat surface to remain in an upright position after folding up
- surfaces enable easy cleaning and hygiene
- additional wall support with high-quality stainless steel bracket with stainless steel wall bracket
- 31 7/8 inch (810 mm) wide and 15 3/4 inch (400 mm) deep
- includes fixing material for mounting to cavity walls with wood backlining of two 2 inch x 12 inch laminate or hardwood boards connected with a 1/2 inch x 12 inch plywood board
- maximum loading capacity 450 lbs (204 kg)
- meets requirements according to 2010 ADA standards and ICC / ANSI A117.1-2017
- shipping only possible on pallet