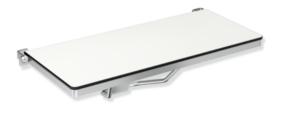

## **Properties**

Shower folding seat, rectangular (USA)

- made of high-quality stainless steel with one-piece HPL seat, screwed from the underside
- functions as a secure seat in the shower area
- can be folded up
- wall bracket made of stainless steel
- · low-maintenance brakes on shower seat allow seat surface to remain in an upright position after folding up
- surfaces enable easy cleaning and hygiene
- additional wall support with high-quality stainless steel bracket with stainless steel wall bracket
- 31 7/8 inch (810 mm) wide and 15 3/4 inch (400 mm) deep
- includes fixing material for mounting to cavity walls with wood backlining of two 2 inch x 12 inch laminate or hardwood boards connected with a 1/2 inch x 12 inch plywood board
- maximum loading capacity 450 lbs (204 kg)
- meets requirements according to 2010 ADA standards and ICC / ANSI A117.1-2017
- shipping only possible on pallet