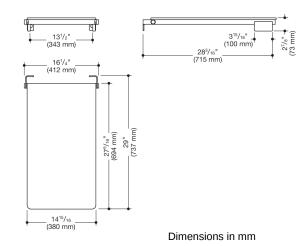

## **Properties**

Bathtub seat with lift-up feature (USA)

- · made of high-quality stainless steel with one-piece HPL seat, screwed from the underside
- functions as a secure seat in the bathtub
- can be folded up
- · wall bracket made of stainless steel
- low-maintenance brakes on shower seat allow seat surface to remain in an upright position after folding up
- surfaces enable easy cleaning and hygiene
- 14 15/16 inch (380 mm) wide and 29 inch (737 mm) deep
- includes fixing material for mounting to cavity walls with wood backlining of two 2 inch x 12 inch laminate or hardwood boards connected with a 1/2 inch x 12 inch plywood board
- maximum loading capacity 450 lbs (204 kg)
- meets requirements according to 2010 ADA standards and ICC / ANSI A117.1-2017