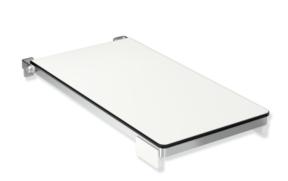

## **Properties**

Bathtub seat with lift-up feature (USA)

- · made of high-quality stainless steel with one-piece HPL seat, screwed from the underside
- functions as a secure seat in the bathtub
- can be folded up
- · wall bracket made of stainless steel
- low-maintenance brakes on shower seat allow seat surface to remain in an upright position after folding up
- surfaces enable easy cleaning and hygiene
- 14 15/16 inch (380 mm) wide and 29 inch (737 mm) deep
- includes fixing material for mounting to cavity walls with wood backlining of two 2 inch x 12 inch laminate or hardwood boards connected with a 1/2 inch x 12 inch plywood board
- maximum loading capacity 450 lbs (204 kg)
- meets requirements according to 2010 ADA standards and ICC / ANSI A117.1-2017