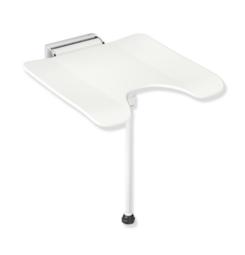

## **Properties**

Hinged seat, System 900

- construction consisting of wall bracket and continuous seat
- slip-resistant, textured seat made of synthetic material in HEWI colours 98 (signal white) and 92 (anthracite
- reinforcement of the seat made of aluminium, powder coated in the colour of the seat
- wall bracket made of stainless steel, chrome
- seat with hygiene cutout can be folded up to save space
- seat depth when folded up 77 mm
- weight capacity up to 150 kg
- with floor support for seat height 450-500 mm, powder coated in the colour of the seat
- 450 mm wide, 525 mm deep and 112 mm high
- seat 450 mm wide and 450 mm deep
- for mounting with non-corrosive and tested HEWI fixing materials for different wall systems (to be ordered separately)
- sealing tape and sealing discs for sealing the fixing points according to DIN 18534 are included in the scope of
- fulfils the DIN 18040, ÖNORM B1600/1601 and SIA 500 requirements