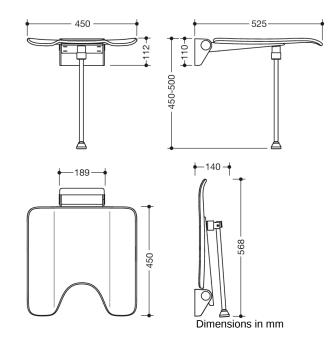

## **Properties**

Hinged seat, System 900

- construction consisting of wall bracket and continuous seat
- slip-resistant, textured seat made of synthetic material in HEWI colours 98 (signal white) and 92 (anthracite
- reinforcement of the seat made of aluminium, powder coated in the colour of the seat
- wall bracket made of stainless steel, chrome
- seat with hygiene cutout can be folded up to save space
- seat depth when folded up 77 mm
- weight capacity up to 150 kg
- with floor support for seat height 450-500 mm, powder coated in the colour of the seat
- 450 mm wide, 525 mm deep and 112 mm high
- seat 450 mm wide and 450 mm deep
- for mounting with non-corrosive and tested HEWI fixing materials for different wall systems (to be ordered separately)
- sealing tape and sealing discs for sealing the fixing points according to DIN 18534 are included in the scope of
- fulfils the DIN 18040, ÖNORM B1600/1601 and SIA 500 requirements