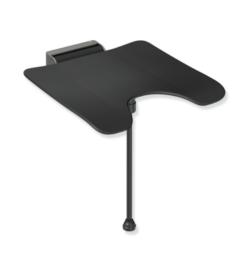

## **Properties**

Hinged seat, System 900

- · construction consisting of wall bracket and continuous seat
- slip-resistant, textured seat made of synthetic material in HEWI colours 98 (signal white) and 90 (jet black)
- reinforcement of the seat made of aluminium, powder coated in the colour of the seat
- wall bracket made of high-quality stainless steel, powder-coated in the HEWI colour CV (matt black) and ER (matt dark grey pearl mica) with a black seat or powder-coated in the HEWI colour AS (matt white) with a white seat
- seat with hygiene cutout can be folded up to save space
- seat depth when folded up 77 mm
- weight capacity up to 150 kg
- with floor support for seat height 450-500 mm, powder coated in the colour of the seat
- 450 mm wide, 525 mm deep and 112 mm high
- seat 450 mm wide and 450 mm deep
- for mounting with non-corrosive and tested HEWI fixing materials for different wall systems (to be ordered separately)
- sealing tape and sealing discs for sealing the fixing points according to DIN 18534 are included in the scope of delivery
- fulfils the DIN 18040, ÖNORM B1600/1601 and SIA 500 requirements