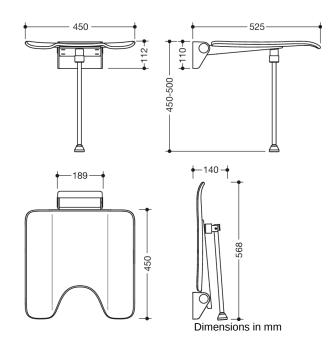

## **Properties**

Hinged seat, System 900

- · construction consisting of wall bracket and continuous seat
- slip-resistant, textured seat made of synthetic material in HEWI colours 98 (signal white) and 90 (jet black)
- reinforcement of the seat made of aluminium, powder coated in the colour of the seat
- wall bracket made of high-quality stainless steel, powder-coated in the HEWI colour CV (matt black) and ER (matt dark grey pearl mica) with a black seat or powder-coated in the HEWI colour AS (matt white) with a white seat
- seat with hygiene cutout can be folded up to save space
- seat depth when folded up 77 mm
- weight capacity up to 150 kg
- with floor support for seat height 450-500 mm, powder coated in the colour of the seat
- 450 mm wide, 525 mm deep and 112 mm high
- seat 450 mm wide and 450 mm deep
- for mounting with non-corrosive and tested HEWI fixing materials for different wall systems (to be ordered separately)
- sealing tape and sealing discs for sealing the fixing points according to DIN 18534 are included in the scope of delivery
- fulfils the DIN 18040, ÖNORM B1600/1601 and SIA 500 requirements