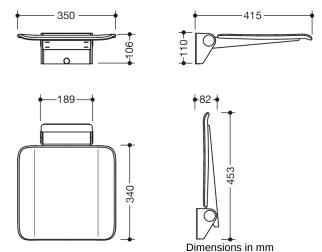

## **Properties**

Mobile hinged seat, System 900

- · construction consisting of wall bracket and continuous seat
- slip-resistant, textured seat made of synthetic material in HEWI colours 98 (signal white) and 90 (jet black)
- reinforcement of the seat made of aluminium, powder coated in the colour of the seat
- wall bracket made of high-quality stainless steel, powder-coated in the HEWI colour CV (matt black) and ER (matt dark grey pearl mica) with a black seat or powder-coated in the HEWI colour AS (matt white) with a white seat
- seat can be folded up to save space
- seat depth when folded up 77 mm
- weight capacity up to 150 kg
- for mobile use
- for easy and flexible retrofitting on existing, preassembled mounting plate 900.51.00160 (must be ordered separately)
- tool-free and guick installation by means of simple hanging of the seat
- · secured by fixing screw
- 350 mm wide, 415 mm deep and 112 mm high
- seat 350 mm wide and 340 mm deep
- for mounting with non-corrosive and tested HEWI fixing materials for different wall systems (to be ordered separately)
- sealing tape and sealing discs for sealing the fixing points according to DIN 18534 are included in the scope of delivery