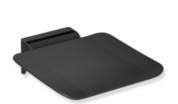

## **Properties**

Mobile hinged seat, System 900

- · construction consisting of wall bracket and continuous seat
- slip-resistant, textured seat made of synthetic material in HEWI colours 98 (signal white) and 90 (jet black)
- reinforcement of the seat made of aluminium, powder coated in the colour of the seat
- wall bracket made of high-quality stainless steel, powder-coated in the HEWI colour CV (matt black) and ER (matt dark grey pearl mica) with a black seat or powder-coated in the HEWI colour AS (matt white) with a white seat
- seat can be folded up to save space
- seat depth when folded up 77 mm
- weight capacity up to 150 kg
- for mobile use
- for easy and flexible retrofitting on existing, preassembled mounting plate 900.51.00160 (must be ordered separately)
- tool-free and guick installation by means of simple hanging of the seat
- · secured by fixing screw
- 350 mm wide, 415 mm deep and 112 mm high
- seat 350 mm wide and 340 mm deep
- for mounting with non-corrosive and tested HEWI fixing materials for different wall systems (to be ordered separately)
- sealing tape and sealing discs for sealing the fixing points according to DIN 18534 are included in the scope of delivery