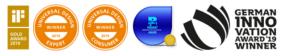

## **Properties**

Mobile hinged seat, System 900

- construction consisting of wall bracket and continuous seat
- slip-resistant, textured seat made of synthetic material in HEWI colours 98 (signal white) and 92 (anthracite ٠ grey)
- reinforcement of the seat made of aluminium, powder coated in the colour of the seat
- wall bracket made of stainless steel, chrome ٠
- seat can be folded up to save space
- ٠ seat depth when folded up 77 mm
- weight capacity up to 150 kg •
- for mobile use •
- for easy and flexible retrofitting on existing, preassembled mounting plate 900.51.00140 (must be ordered • separately)
- tool-free and guick installation by means of simple hanging of the seat
- secured by fixing screw
- 450 mm wide, 530 mm deep and 112 mm high
- seat 450 mm wide and 450 mm deep
- for mounting with non-corrosive and tested HEWI fixing materials for different wall systems (to be ordered separately)
- sealing tape and sealing discs for sealing the fixing points according to DIN 18534 are included in the scope of delivery
- fulfils the DIN 18040, ÖNORM B1600/1601 and SIA 500 requirements