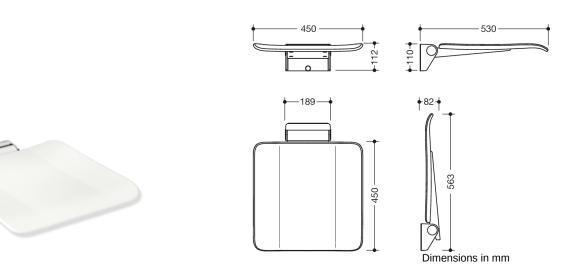

## **Properties**

Mobile hinged seat, System 900

- construction consisting of wall bracket and continuous seat
- slip-resistant, textured seat made of synthetic material in HEWI colours 98 (signal white) and 92 (anthracite ٠ grey)
- reinforcement of the seat made of aluminium, powder coated in the colour of the seat
- wall bracket made of stainless steel, chrome ٠
- seat can be folded up to save space
- ٠ seat depth when folded up 77 mm
- weight capacity up to 150 kg •
- for mobile use •
- for easy and flexible retrofitting on existing, preassembled mounting plate 900.51.00140 (must be ordered • separately)
- tool-free and guick installation by means of simple hanging of the seat
- secured by fixing screw
- 450 mm wide, 530 mm deep and 112 mm high
- seat 450 mm wide and 450 mm deep
- for mounting with non-corrosive and tested HEWI fixing materials for different wall systems (to be ordered separately)
- sealing tape and sealing discs for sealing the fixing points according to DIN 18534 are included in the scope of delivery
- fulfils the DIN 18040, ÖNORM B1600/1601 and SIA 500 requirements