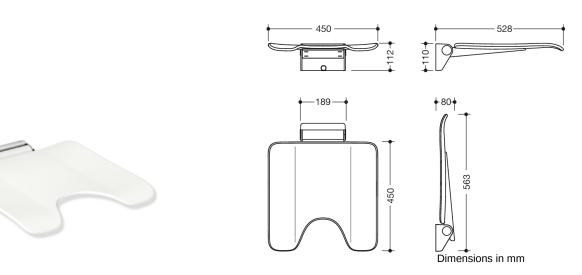

## **Properties**

Mobile hinged seat, System 900

- construction consisting of wall bracket and continuous seat
- slip-resistant, textured seat made of synthetic material in HEWI colours 98 (signal white) and 92 (anthracite ٠ grey)
- reinforcement of the seat made of aluminium, powder coated in the colour of the seat
- wall bracket made of stainless steel, chrome •
- ٠ seat with hygiene cutout can be folded up to save space
- seat depth when folded up 77 mm
- weight capacity up to 150 kg •
- for mobile use •
- for easy and flexible retrofitting on existing, preassembled mounting plate 900.51.00140 (must be ordered • separately)
- tool-free and guick installation by means of simple hanging of the seat
- secured by fixing screw •
- 450 mm wide, 528 mm deep and 112 mm high •
- seat 450 mm wide and 450 mm deep
- for mounting with non-corrosive and tested HEWI fixing materials for different wall systems (to be ordered • separately)
- sealing tape and sealing discs for sealing the fixing points according to DIN 18534 are included in the scope of delivery
- fulfils the DIN 18040, ÖNORM B1600/1601 and SIA 500 requirements