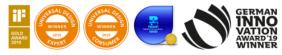

## **Properties**

Mobile hinged seat, System 900

- construction consisting of wall bracket and continuous seat
- slip-resistant, textured seat made of synthetic material in HEWI colours 98 (signal white) and 92 (anthracite ٠ grey)
- reinforcement of the seat made of aluminium, powder coated in the colour of the seat
- wall bracket made of stainless steel, chrome •
- ٠ seat with hygiene cutout can be folded up to save space
- seat depth when folded up 77 mm
- weight capacity up to 150 kg •
- for mobile use •
- for easy and flexible retrofitting on existing, preassembled mounting plate 900.51.00140 (must be ordered • separately)
- tool-free and guick installation by means of simple hanging of the seat
- secured by fixing screw •
- 450 mm wide, 528 mm deep and 112 mm high •
- seat 450 mm wide and 450 mm deep
- for mounting with non-corrosive and tested HEWI fixing materials for different wall systems (to be ordered • separately)
- sealing tape and sealing discs for sealing the fixing points according to DIN 18534 are included in the scope of delivery
- fulfils the DIN 18040, ÖNORM B1600/1601 and SIA 500 requirements