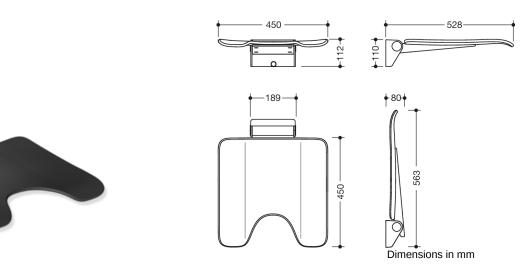

## **Properties**

Mobile hinged seat, System 900

- · construction consisting of wall bracket and continuous seat
- slip-resistant, textured seat made of synthetic material in HEWI colours 98 (signal white) and 90 (jet black)
- · reinforcement of the seat made of aluminium, powder coated in the colour of the seat
- wall bracket made of high-quality stainless steel, powder-coated in the HEWI colour CV (matt black) and ER (matt dark grey pearl mica) with a black seat or powder-coated in the HEWI colour AS (matt white) with a white seat
- seat with hygiene cutout can be folded up to save space
- seat depth when folded up 77 mm
- weight capacity up to 150 kg
- · for mobile use
- for easy and flexible retrofitting on existing, preassembled mounting plate 900.51.00160 (must be ordered separately)
- · tool-free and quick installation by means of simple hanging of the seat
- secured by fixing screw
- 450 mm wide, 528 mm deep and 112 mm high
- seat 450 mm wide and 450 mm deep
- for mounting with non-corrosive and tested HEWI fixing materials for different wall systems (to be ordered separately)
- sealing tape and sealing discs for sealing the fixing points according to DIN 18534 are included in the scope of delivery
- fulfils the DIN 18040, ÖNORM B1600/1601 and SIA 500 requirements