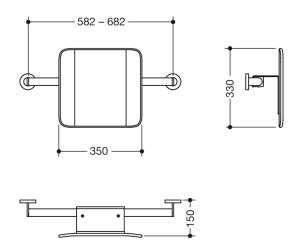

Dimensions in mm

## **Properties**

Backrest rail, System 900

- · backrest with fixing rails with roses on both sides
- · serves as back support for toilet users
- · for wall mounting
- 330 mm high and 150 mm deep, backrest 350 mm wide, rail diameter 32 mm, tube thickness 2 mm
- Centre-to-centre from 582 to 682 mm, adjustable on site
- connection made of high-quality stainless steel, powder-coated in the HEWI colour CV (matt black) and ER (matt dark grey pearl mica) with a black backrest or powder-coated in the HEWI colour AS (matt white) with a white backrest
- including non-corrosive and tested HEWI fixing material
- fulfils the DIN 18040 and ÖNORM B1600/1601 requirements