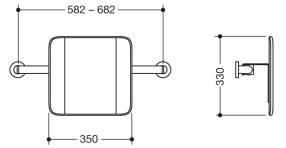

Dimensions in mm

## **Properties**

Backrest rail, System 900

- · backrest with fixing rails with roses on both sides
- serves as back support for toilet users
- for wall mounting
- 330 mm high and 150 mm deep, backrest 350 mm wide, rail diameter 32 mm, tube thickness 2 mm
- Centre-to-centre from 582 to 682 mm, adjustable on site
- backrest made of synthetic material in HEWI colours 98 (signal white) and 92 (anthracite grey)
- · connection made of high-quality stainless steel, satin
- including non-corrosive and tested HEWI fixing material
- fulfils the DIN 18040 and ÖNORM B1600/1601 requirements