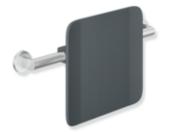

## **Properties**

Backrest rail, System 900

- · backrest with fixing rails with roses on both sides
- serves as back support for toilet users
- for wall mounting
- 330 mm high and 150 mm deep, backrest 350 mm wide, rail diameter 32 mm, tube thickness 2 mm
- Centre-to-centre from 582 to 682 mm, adjustable on site
- backrest made of synthetic material in HEWI colours 98 (signal white) and 92 (anthracite grey)
- · connection made of high-quality stainless steel, satin
- including non-corrosive and tested HEWI fixing material
- fulfils the DIN 18040 and ÖNORM B1600/1601 requirements