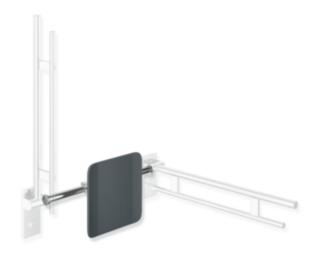

## **Properties**

Backrest rail, System 900

- · backrest with fixing rails on both sides
- serves as back support for toilet users
- mounting onto hinged support rails, design (A) from the System 900
- 330 mm high and 150 mm deep, backrest 350 mm wide, rail diameter 32 mm, tube thickness 2 mm
- centre-to-centre from 588 to 688 mm (clear dimension between the rails of the hinged support rails 650-750 mm) adjustable on site
- backrest made of synthetic material in HEWI colours 98 (signal white) and 92 (anthracite grey)
- connection made of high-quality stainless steel, surface chrome
- · including non-corrosive and tested HEWI fixing material
- fulfils the DIN 18040 and ÖNORM B1600/1601 requirements