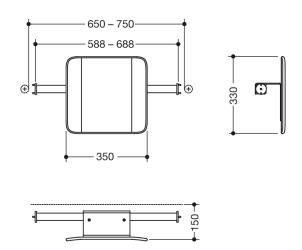

Dimensions in mm

## **Properties**

Backrest rail, System 900

- · backrest with fixing rails on both sides
- serves as back support for toilet users
- mounting onto hinged support rails, design (A) from the System 900
- 330 mm high and 150 mm deep, backrest 350 mm wide, rail diameter 32 mm, tube thickness 2 mm
- centre-to-centre from 588 to 688 mm (clear dimension between the rails of the hinged support rails 650-750 mm) adjustable on site
- backrest made of synthetic material in HEWI colours 98 (signal white) and 92 (anthracite grey)
- connection made of high-quality stainless steel, surface chrome
- · including non-corrosive and tested HEWI fixing material
- fulfils the DIN 18040 and ÖNORM B1600/1601 requirements