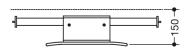

Dimensions in mm

## **Properties**

Backrest rail, System 900

- backrest with fixing rails on both sides
- serves as back support for toilet users ٠
- mounting onto hinged support rails, design (A) from the System 900 •
- 330 mm high and 150 mm deep, backrest 350 mm wide, rail diameter 32 mm, tube thickness 2 mm •
- centre-to-centre from 588 to 688 mm (clear dimension between the rails of the hinged support rails 650-750 • mm) adjustable on site
- backrest made of synthetic material in HEWI colours 98 (signal white) and 92 (anthracite grey) •
- connection made of high-quality stainless steel, satin •
- including non-corrosive and tested HEWI fixing material •
- fulfils the DIN 18040 and ÖNORM B1600/1601 requirements ٠