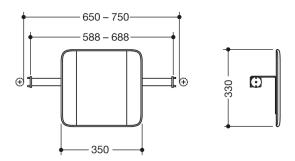

Dimensions in mm

## **Properties**

Backrest rail, System 900

- backrest with fixing rails on both sides
- serves as back support for toilet users ٠
- mounting onto hinged support rails, design (A) from the System 900 •
- 330 mm high and 150 mm deep, backrest 350 mm wide, rail diameter 32 mm, tube thickness 2 mm •
- centre-to-centre from 588 to 688 mm (clear dimension between the rails of the hinged support rails 650-750 • mm) adjustable on site
- backrest made of synthetic material in HEWI colours 98 (signal white) and 92 (anthracite grey) •
- connection made of high-quality stainless steel, satin •
- including non-corrosive and tested HEWI fixing material •
- fulfils the DIN 18040 and ÖNORM B1600/1601 requirements ٠