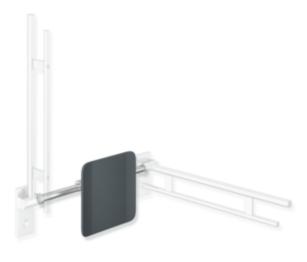

## **Properties**

Backrest rail, System 900

- backrest with fixing rails on both sides
- serves as back support for toilet users ٠
- mounting onto hinged support rails, design (A) from the System 900 •
- 330 mm high and 150 mm deep, backrest 350 mm wide, rail diameter 32 mm, tube thickness 2 mm •
- centre-to-centre from 588 to 688 mm (clear dimension between the rails of the hinged support rails 650-750 • mm) adjustable on site
- backrest made of synthetic material in HEWI colours 98 (signal white) and 92 (anthracite grey) •
- connection made of high-quality stainless steel, satin •
- including non-corrosive and tested HEWI fixing material •
- fulfils the DIN 18040 and ÖNORM B1600/1601 requirements ٠