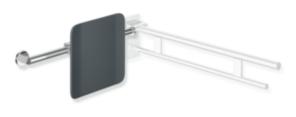

## Properties

Backrest rail, System 900

- backrest with fixing rails on both sides
- serves as back support for toilet users
- · one-sided installation on the wall with roses (right)
- one-sided fitting onto hinged support rails, design (A) from the System (left)
- 330 mm high and 150 mm deep, backrest 350 mm wide, rail diameter 32 mm, tube thickness 2 mm
- centre-to-centre adjustable (clear dimension between the spar of the hinged support rail and the centre-tocentre of the wall fixing 616-716 mm)
- backrest made of synthetic material in HEWI colours 98 (signal white) and 92 (anthracite grey)
- · connection made of high-quality stainless steel, surface chrome
- · including non-corrosive and tested HEWI fixing material
- fulfils the DIN 18040 and ÖNORM B1600/1601 requirements