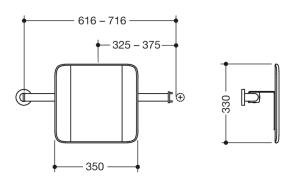

Dimensions in mm

## Properties

Backrest rail, System 900

- backrest with fixing rails on both sides
- serves as back support for toilet users
- · one-sided installation on the wall with roses (right)
- one-sided fitting onto hinged support rails, design (A) from the System (left)
- 330 mm high and 150 mm deep, backrest 350 mm wide, rail diameter 32 mm, tube thickness 2 mm
- centre-to-centre adjustable (clear dimension between the spar of the hinged support rail and the centre-tocentre of the wall fixing 616-716 mm)
- backrest made of synthetic material in HEWI colours 98 (signal white) and 92 (anthracite grey)
- · connection made of high-quality stainless steel, surface chrome
- · including non-corrosive and tested HEWI fixing material
- fulfils the DIN 18040 and ÖNORM B1600/1601 requirements