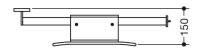

Dimensions in mm

## Properties

Backrest rail, System 900

- backrest with fixing rails on both sides
- serves as back support for toilet users
- · one-sided installation on the wall with roses (right)
- one-sided fitting onto hinged support rails, design (A) from the System (left)
- 330 mm high and 150 mm deep, backrest 350 mm wide, rail diameter 32 mm, tube thickness 2 mm
- centre-to-centre adjustable (clear dimension between the spar of the hinged support rail and the centre-tocentre of the wall fixing 616-716 mm)
- backrest made of synthetic material in HEWI colours 98 (signal white) and 92 (anthracite grey)
- · connection made of high-quality stainless steel, surface chrome
- · including non-corrosive and tested HEWI fixing material
- fulfils the DIN 18040 and ÖNORM B1600/1601 requirements