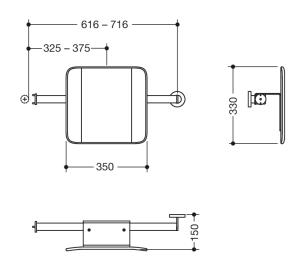

Dimensions in mm

## **Properties**

Backrest rail, System 900

- backrest with fixing rails on both sides
- serves as back support for toilet users
- one-sided installation on the wall with roses (left)
- one-sided fitting onto hinged support rails, design (A) from the System (right)
- 330 mm high and 150 mm deep, backrest 350 mm wide, rail diameter 32 mm, tube thickness 2 mm
- centre-to-centre adjustable (clear dimension between the spar of the hinged support rail and the centre-tocentre of the wall fixing 616-716 mm)
- backrest made of synthetic material in HEWI colours 98 (signal white) and 92 (anthracite grey)
- connection made of high-quality stainless steel, satin
- including non-corrosive and tested HEWI fixing material
- fulfils the DIN 18040 and ÖNORM B1600/1601 requirements