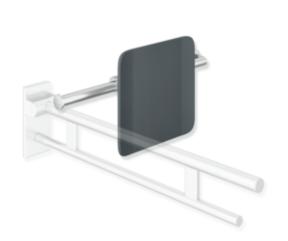

## **Properties**

Backrest rail, System 900

- backrest with fixing rails on both sides
- serves as back support for toilet users
- one-sided installation on the wall with roses (left)
- one-sided fitting onto hinged support rails, design (A) from the System (right)
- 330 mm high and 150 mm deep, backrest 350 mm wide, rail diameter 32 mm, tube thickness 2 mm
- centre-to-centre adjustable (clear dimension between the spar of the hinged support rail and the centre-tocentre of the wall fixing 616-716 mm)
- backrest made of synthetic material in HEWI colours 98 (signal white) and 92 (anthracite grey)
- connection made of high-quality stainless steel, satin
- including non-corrosive and tested HEWI fixing material
- fulfils the DIN 18040 and ÖNORM B1600/1601 requirements