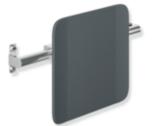

## **Properties**

Backrest rail, System 900

- backrest with fixing rails with roses on both sides
- serves as back support for toilet users
- for wall mounting next to the hinged support rails, design (B) from System 900
- for wall mounting
- 330 mm high and 150 mm deep, backrest 350 mm wide, rail diameter 32 mm, tube thickness 2 mm
- centre-to-centre from 584 to 684 mm (clear dimension between the rails of the hinged support rails 650-750 mm) adjustable on site
- backrest made of synthetic material in HEWI colours 98 (signal white) and 92 (anthracite grey)
- · connection made of high-quality stainless steel, surface chrome
- · including non-corrosive and tested HEWI fixing material
- fulfils the DIN 18040 and ÖNORM B1600/1601 requirements