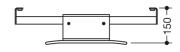

Dimensions in mm

## **Properties**

Backrest rail, System 900

- backrest with fixing rails with roses on both sides
- serves as back support for toilet users
- for wall mounting next to the hinged support rails, design (B) from System 900
- for wall mounting
- 330 mm high and 150 mm deep, backrest 350 mm wide, rail diameter 32 mm, tube thickness 2 mm
- centre-to-centre from 584 to 684 mm (clear dimension between the rails of the hinged support rails 650-750 mm) adjustable on site
- backrest made of synthetic material in HEWI colours 98 (signal white) and 92 (anthracite grey)
- · connection made of high-quality stainless steel, surface chrome
- · including non-corrosive and tested HEWI fixing material
- fulfils the DIN 18040 and ÖNORM B1600/1601 requirements