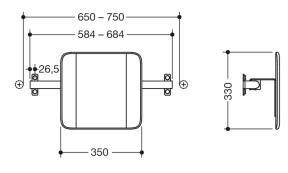

Dimensions in mm

## **Properties**

Backrest rail, System 900

- backrest with fixing rails with roses on both sides
- serves as back support for toilet users
- for wall mounting next to the hinged support rails, design (B) from System 900
- for wall mounting
- 330 mm high and 150 mm deep, backrest 350 mm wide, rail diameter 32 mm, tube thickness 2 mm
- centre-to-centre from 584 to 684 mm (clear dimension between the rails of the hinged support rails 650-750 mm) adjustable on site
- backrest made of synthetic material in HEWI colours 98 (signal white) and 92 (anthracite grey)
- · connection made of high-quality stainless steel, surface chrome
- · including non-corrosive and tested HEWI fixing material
- fulfils the DIN 18040 and ÖNORM B1600/1601 requirements