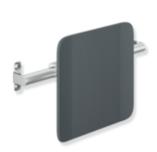

## **Properties**

Backrest rail, System 900

- · backrest with fixing rails with roses on both sides
- serves as back support for toilet users
- for wall mounting next to the hinged support rails, design (B) from System 900
- · for wall mounting
- 330 mm high and 150 mm deep, backrest 350 mm wide, rail diameter 32 mm, tube thickness 2 mm
- centre-to-centre from 584 to 684 mm (clear dimension between the rails of the hinged support rails 650-750 mm) adjustable on site
- backrest made of synthetic material in HEWI colours 98 (signal white) and 92 (anthracite grey)
- connection made of high-quality stainless steel, satin
- including non-corrosive and tested HEWI fixing material
- fulfils the DIN 18040 and ÖNORM B1600/1601 requirements