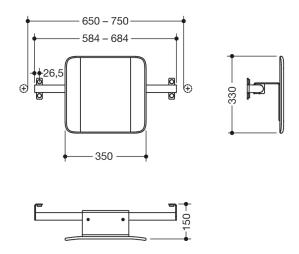

Dimensions in mm

## **Properties**

Backrest rail, System 900

- · backrest with fixing rails with roses on both sides
- serves as back support for toilet users
- for wall mounting next to the hinged support rails, design (B) from System 900
- · for wall mounting
- 330 mm high and 150 mm deep, backrest 350 mm wide, rail diameter 32 mm, tube thickness 2 mm
- centre-to-centre from 584 to 684 mm (clear dimension between the rails of the hinged support rails 650-750 mm) adjustable on site
- backrest made of synthetic material in HEWI colours 98 (signal white) and 92 (anthracite grey)
- connection made of high-quality stainless steel, satin
- including non-corrosive and tested HEWI fixing material
- fulfils the DIN 18040 and ÖNORM B1600/1601 requirements