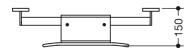

## Properties

Backrest rail, System 900

- backrest with fixing rails with roses on both sides
- · serves as back support for toilet users
- for wall mounting
- 330 mm high and 150 mm deep, backrest 350 mm wide, rail diameter 32 mm, tube thickness 2 mm
- Centre-to-centre from 478 to 578 mm, adjustable on site
- backrest made of synthetic material in HEWI colours 98 (signal white) and 92 (anthracite grey)
- · connection made of high-quality stainless steel, surface satin
- · including non-corrosive and tested HEWI fixing material
- fulfils the requirements according to DIN 18040 and ÖNORM B1600/1601
- fulfils the requirements to Britsh-Standard BS 8300:2009 (+A1:2010)/Doc M.