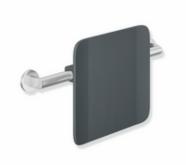

## Properties

Backrest rail, System 900

- backrest with fixing rails with roses on both sides
- · serves as back support for toilet users
- for wall mounting
- 330 mm high and 150 mm deep, backrest 350 mm wide, rail diameter 32 mm, tube thickness 2 mm
- Centre-to-centre from 478 to 578 mm, adjustable on site
- backrest made of synthetic material in HEWI colours 98 (signal white) and 92 (anthracite grey)
- · connection made of high-quality stainless steel, surface satin
- · including non-corrosive and tested HEWI fixing material
- fulfils the requirements according to DIN 18040 and ÖNORM B1600/1601
- fulfils the requirements to Britsh-Standard BS 8300:2009 (+A1:2010)/Doc M.