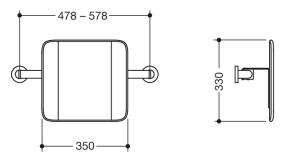

## Properties

Backrest rail, System 900

- backrest with fixing rails with roses on both sides
- · serves as back support for toilet users
- for wall mounting
- 330 mm high and 150 mm deep, backrest 350 mm wide, rail diameter 32 mm, tube thickness 2 mm
- Centre-to-centre from 478 to 578 mm, adjustable on site
- backrest made of synthetic material in HEWI colours 98 (signal white) and 92 (anthracite grey)
- · connection made of high-quality stainless steel, surface satin
- · including non-corrosive and tested HEWI fixing material
- fulfils the requirements according to DIN 18040 and ÖNORM B1600/1601
- fulfils the requirements to Britsh-Standard BS 8300:2009 (+A1:2010)/Doc M.