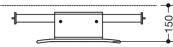

Dimensions in mm

## **Properties**

Backrest rail, System 900

- backrest with fixing rails on both sides
- serves as back support for toilet users ٠
- mounting onto hinged support rails, design (A) from the System 900 •
- 330 mm high and 150 mm deep, backrest 350 mm wide, rail diameter 32 mm, tube thickness 2 mm •
- centre-to-centre from 486 to 586 mm (clear dimension between the rails of the hinged support rails 548-648 • mm) adjustable on site
- backrest made of synthetic material in HEWI colours 98 (signal white) and 92 (anthracite grey) •
- connection made of high-quality stainless steel, surface chrome •
- including non-corrosive and tested HEWI fixing material •
- fulfils the requirements to Britsh-Standard BS 8300:2009+A1:2010/Doc M. ٠