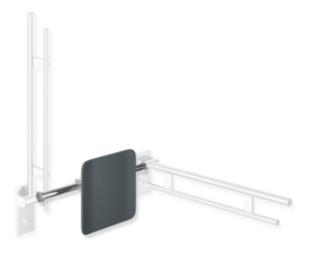

## **Properties**

Backrest rail, System 900

- backrest with fixing rails on both sides
- serves as back support for toilet users ٠
- mounting onto hinged support rails, design (A) from the System 900 •
- 330 mm high and 150 mm deep, backrest 350 mm wide, rail diameter 32 mm, tube thickness 2 mm •
- centre-to-centre from 486 to 586 mm (clear dimension between the rails of the hinged support rails 548-648 • mm) adjustable on site
- backrest made of synthetic material in HEWI colours 98 (signal white) and 92 (anthracite grey) •
- connection made of high-quality stainless steel, surface chrome •
- including non-corrosive and tested HEWI fixing material •
- fulfils the requirements to Britsh-Standard BS 8300:2009+A1:2010/Doc M. ٠