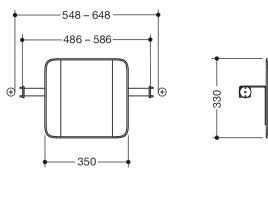

Dimensions in mm

## **Properties**

Backrest rail, System 900

- backrest with fixing rails on both sides
- serves as back support for toilet users ٠
- mounting onto hinged support rails, design (A) from the System 900 •
- 330 mm high and 150 mm deep, backrest 350 mm wide, rail diameter 32 mm, tube thickness 2 mm •
- centre-to-centre from 486 to 586 mm (clear dimension between the rails of the hinged support rails 548-648 • mm) adjustable on site
- backrest made of synthetic material in HEWI colours 98 (signal white) and 92 (anthracite grey) •
- connection made of high-quality stainless steel, surface chrome •
- including non-corrosive and tested HEWI fixing material •
- fulfils the requirements to Britsh-Standard BS 8300:2009+A1:2010/Doc M. ٠