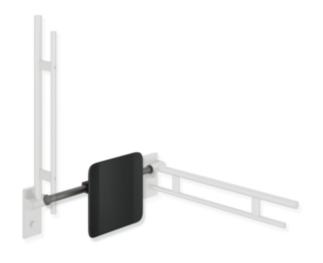

## **Properties**

Backrest rail, System 900

- · backrest with fixing rails on both sides
- · serves as back support for toilet users
- · mounting onto hinged support rails, design (A) from the System 900
- 330 mm high and 150 mm deep, backrest 350 mm wide, rail diameter 32 mm, tube thickness 2 mm
- centre-to-centre from 486 to 586 mm (clear dimension between the rails of the hinged support rails 548-648 mm) adjustable on site
- connection made of high-quality stainless steel, powder-coated in the HEWI colour CV (matt black) and ER (matt dark grey pearl mica) with a black backrest or powder-coated in the HEWI colour AS (matt white) with a white backrest
- including non-corrosive and tested HEWI fixing material
- fulfils the requirements to Britsh-Standard BS 8300:2009+A1:2010/Doc M.