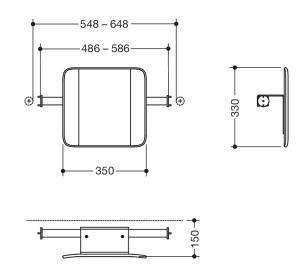

Dimensions in mm

## **Properties**

Backrest rail, System 900

- · backrest with fixing rails on both sides
- · serves as back support for toilet users
- · mounting onto hinged support rails, design (A) from the System 900
- 330 mm high and 150 mm deep, backrest 350 mm wide, rail diameter 32 mm, tube thickness 2 mm
- centre-to-centre from 486 to 586 mm (clear dimension between the rails of the hinged support rails 548-648 mm) adjustable on site
- connection made of high-quality stainless steel, powder-coated in the HEWI colour CV (matt black) and ER (matt dark grey pearl mica) with a black backrest or powder-coated in the HEWI colour AS (matt white) with a white backrest
- including non-corrosive and tested HEWI fixing material
- fulfils the requirements to Britsh-Standard BS 8300:2009+A1:2010/Doc M.