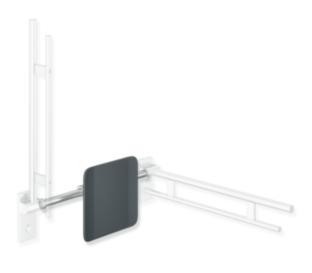

## **Properties**

Backrest rail, System 900

- backrest with fixing rails on both sides
- serves as back support for toilet users •
- mounting onto hinged support rails, design (A) from the System 900 •
- 330 mm high and 150 mm deep, backrest 350 mm wide, rail diameter 32 mm, tube thickness 2 mm •
- centre-to-centre from 486 to 586 mm (clear dimension between the rails of the hinged support rails 548-648 • mm) adjustable on site
- backrest made of synthetic material in HEWI colours 98 (signal white) and 92 (anthracite grey)
- connection made of high-quality stainless steel, surface satin
- including non-corrosive and tested HEWI fixing material
- fulfils the requirements to Britsh-Standard BS 8300:2009+A1:2010/Doc M. •