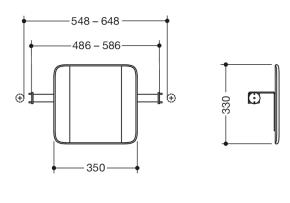

Dimensions in mm

Similar picture

## **Properties**

Backrest rail, System 900

- backrest with fixing rails on both sides
- serves as back support for toilet users •
- mounting onto hinged support rails, design (A) from the System 900 •
- 330 mm high and 150 mm deep, backrest 350 mm wide, rail diameter 32 mm, tube thickness 2 mm •
- centre-to-centre from 486 to 586 mm (clear dimension between the rails of the hinged support rails 548-648 • mm) adjustable on site
- backrest made of synthetic material in HEWI colours 98 (signal white) and 92 (anthracite grey)
- connection made of high-quality stainless steel, surface satin
- including non-corrosive and tested HEWI fixing material
- fulfils the requirements to Britsh-Standard BS 8300:2009+A1:2010/Doc M. •