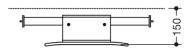

Dimensions in mm

Similar picture

## **Properties**

Backrest rail, System 900

- backrest with fixing rails on both sides
- serves as back support for toilet users •
- mounting onto hinged support rails, design (A) from the System 900 •
- 330 mm high and 150 mm deep, backrest 350 mm wide, rail diameter 32 mm, tube thickness 2 mm •
- centre-to-centre from 486 to 586 mm (clear dimension between the rails of the hinged support rails 548-648 • mm) adjustable on site
- backrest made of synthetic material in HEWI colours 98 (signal white) and 92 (anthracite grey)
- connection made of high-quality stainless steel, surface satin
- including non-corrosive and tested HEWI fixing material
- fulfils the requirements to Britsh-Standard BS 8300:2009+A1:2010/Doc M. •